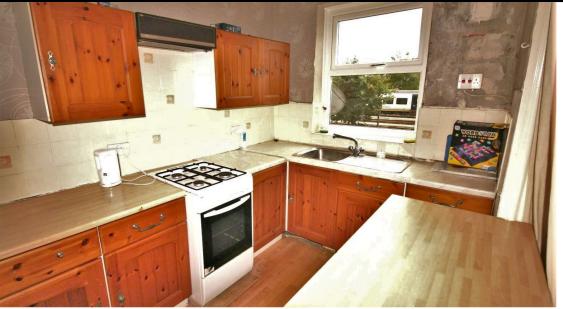

On the first floor you will find the residential flat compremising of a bathroom, kitchen-diner and the first bedroom. On the second floor you find the two loft bedrooms.

The property is equipped with gas central heating and also has double glazing through out.

#### **First Floor**

Reception Room 1 - L 4.75m x W 2.40m

Kitchen - L 3.58m x W 1.68m

Bedroom 1 - L 3.75m x W 2.90m

Bathroom - L 2.84m x W 2.09m