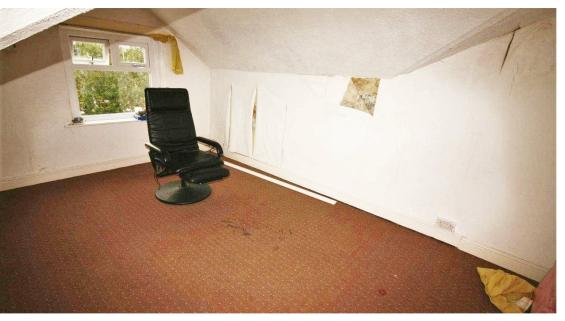

On the first floor you will find the residential flat compremising of a bathroom, kitchen-diner and the first bedroom. On the second floor you find the two loft bedrooms.

The property is equipped with gas central heating and also has double glazing through out.

#### Second Floor

Loft Room 1 - L 4.08m x W 2.83m

Loft Room 2 - L 3.06m x W 2.51m