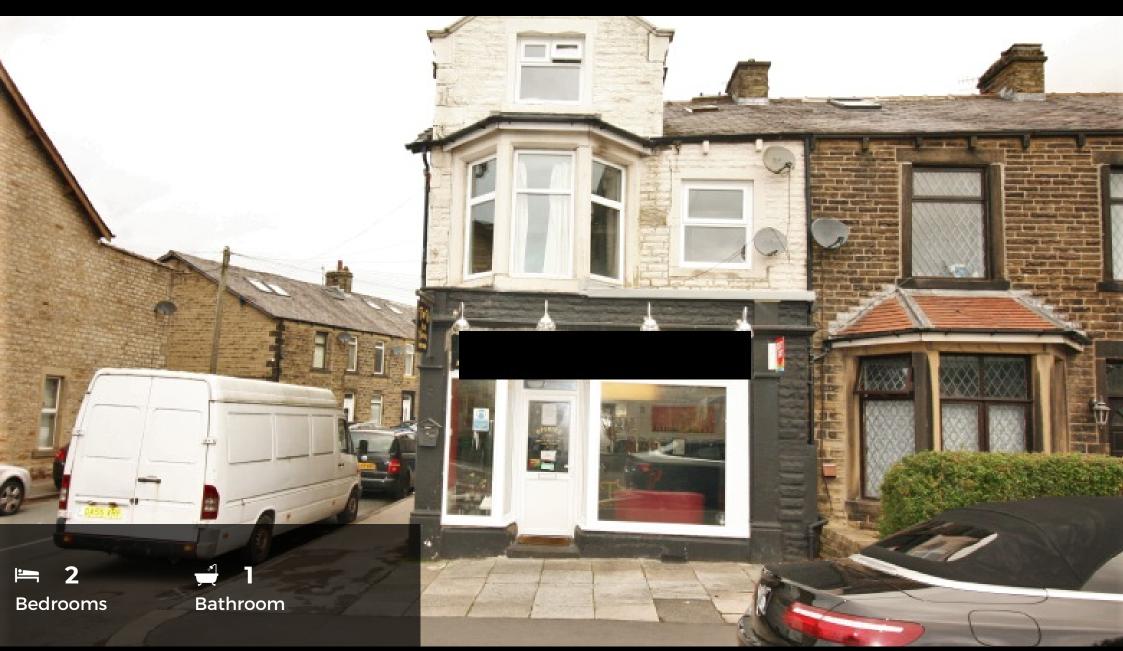

# Offers in the region of £194,995 56 Braughton Road, BD23

Empire estates are pleased to present this commercial property for sale, with a 2 bedroom flat above, which is just a short walk away from local transport links.

### **LOCATION**

The commercial property is situated in Skipton which is just a short walk away from local transport links. It is an established commercial location, being surrounded by family homes.

#### **DESCRIPTION**

This popular business has been operating in Skipton for a number of years.

On the ground floor there is a retail shop which is currently breing used as a runnning takeaway. The takeaway comprises of a shop floor, kitchen, toilet and a storage room.

On the first floor you will find the residential flat compremising of a bathroom, kitchen-diner and the first bedroom. On the second floor you find the two loft bedrooms.

The property is equipped with gas central heating and also has double glazing through out.