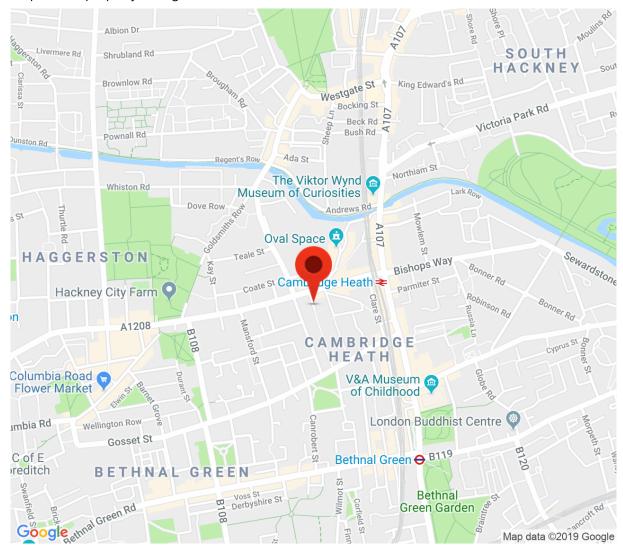

## **Description:**

Tanners Yard Treadway Station E2 6QB

Cool Comfortable 2 bed flat located between Columbia road and Victoria Park. with large bedroom, King size bed and large clothes unit and smaller bedroom with small dbl bed, chest drawers and hanging space. The 42ft open plan sitting (with 2 sofas) dining kitchen is great for entertaining.