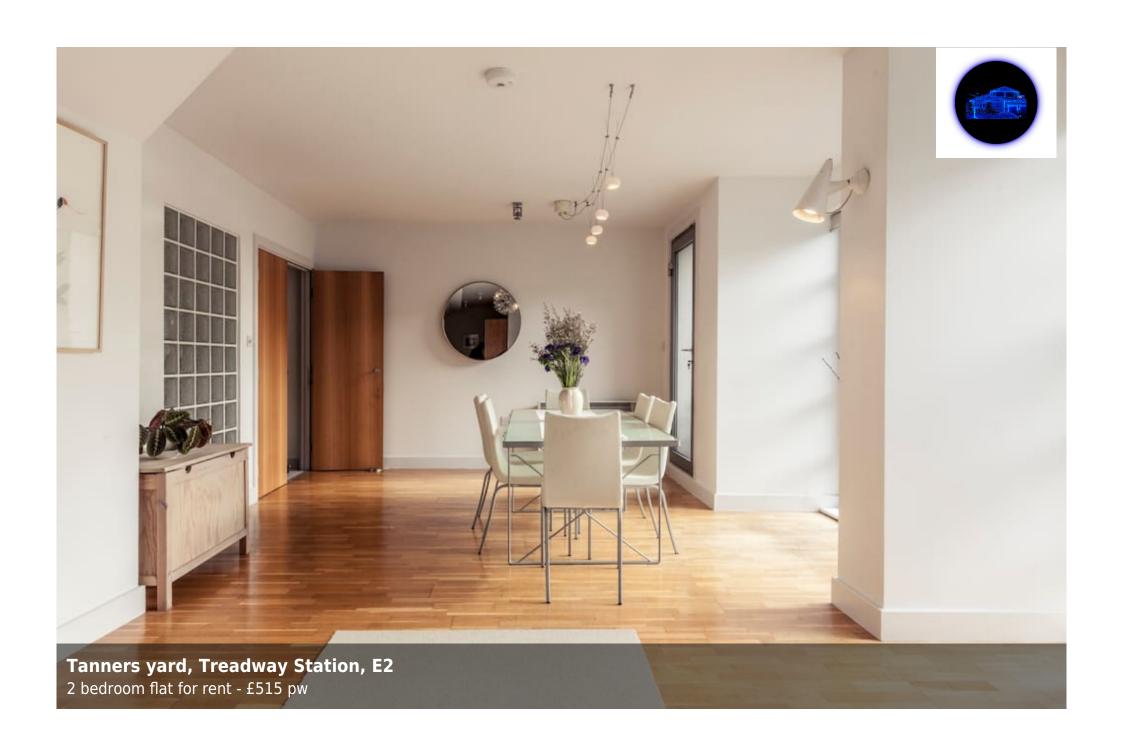

## **Description:**

Tanners Yard Treadway Station E2 6QB

Cool Comfortable 2 bed flat located between Columbia road and Victoria Park. with large bedroom, King size bed and large clothes unit and smaller bedroom with small dbl bed, chest drawers and hanging space. The 42ft open plan sitting (with 2 sofas) dining kitchen is great for entertaining.

#### Features:

Modern And Spacious All Bills Inclusive Minutes from Bethnal Green Station

Aads Property Management
Marylebone

summ@aadspropertymanagement.com 07341822081

£515 pw - 2 bedroom flat for rent https://aadspropertymanagement.com/