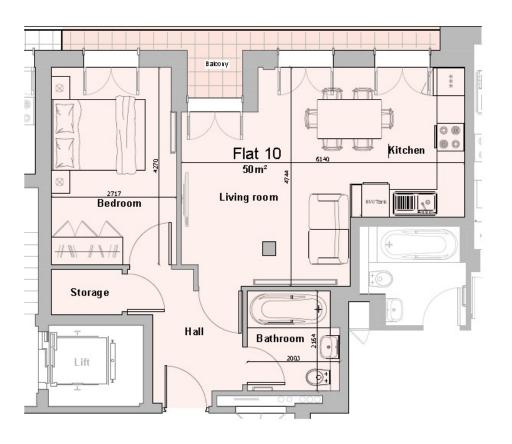

Please View 360 Images and Virtual Tour via below link to view the apartments at your own leisure. All the Apartments will be Finished to same standard and are being renovated currently. Please see Floor Plan for more details.

### **Description:**

- Brand New Development
- Register your interest now to avoid disappointment
- One Bedroom Modern Apartment
- 50 Sqm
- Furnished
- Excellent Transport Links (District line, Hammersmith and City lines)