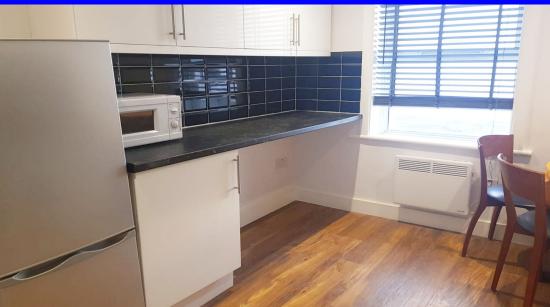

This recently furbished property benefits from large windows allowing ample amounts of natural light, high-end appliances, fully integrated kitchen, wood floors, high ceiling.

Tenant to pay Council Tax.