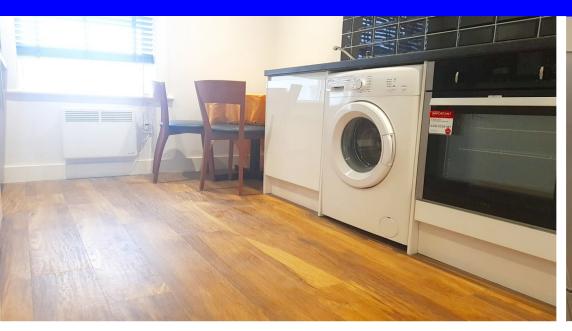

This recently furbished property benefits from large windows allowing ample amounts of natural light, high-end appliances, fully integrated kitchen, wood floors, high ceiling.

Tenant to pay Council Tax.