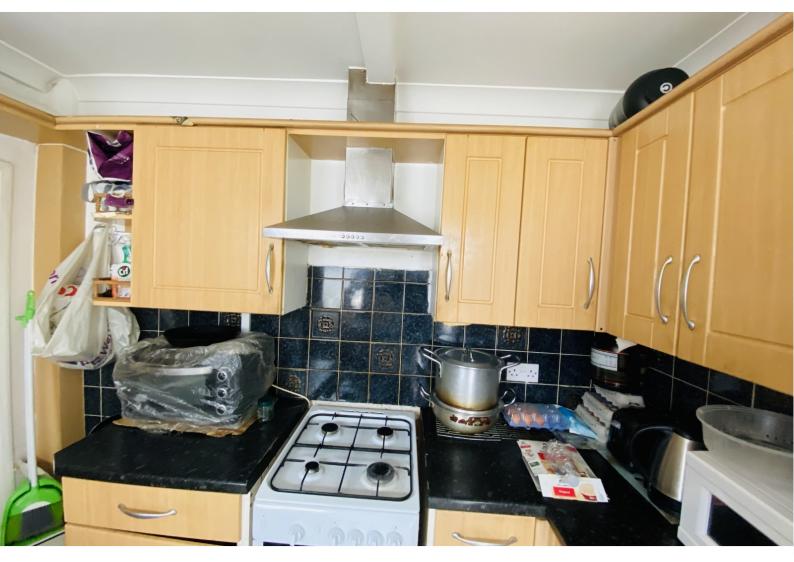

**Kitchen** 110' 3" x 102' 4" (2.8m x 2.6m)

Double Glazed Winow, Double Glazed Door To Garden, Extractor Hood, Single Drain Stainless Steel Sink with Mixer Taps, Eye and Base Level Kitchen Units Gas Cooker Point, Tiled Flooring, Plumbing For Washing Machine.