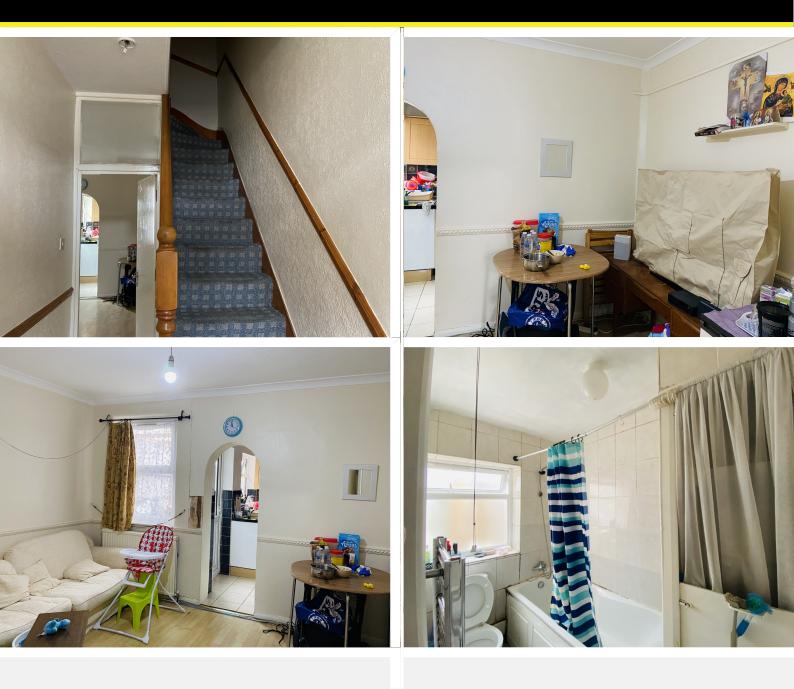

Stairs To First Floor, Radiator, Wood Laminate Floor, Door To.

**Reception One** 153' 7" x 106' 4" (3.9m x 2.7m) Double Glazed Window, Radiator, Wood Laminate Floor.

**Lounge** 169' 3" x 133' 10" (4.3m x 3.4m) Opening To Kitchen , Radiator, Double Glazed Window, Wood Laminate Floor.

## Bathroom

Double Glazed Window, Low Level W-C, Wash Hand Basin, Panel Enclosed Bath with Mixer Taps and Shower Attachments, Heated Towel Rail.

Landing Carpet, Access to Loft.

**Bedroom One** 169' 3" x 125' 12" (4.3m x 3.2m) Double Glazed Window To Front, Radiator, Carpet

**Bedroom Two** 133' 10" x 98' 5" (3.4m x 2.5m) Double Glazed Window To Front, Radiator, Carpet

**Bedroom Three** 86' 7" x 66' 11" (2.2m x 1.7m) Double Glazed Window To Front, Radiator, Carpet

Garden

Mainly Laid To Lawn, Rear Access.