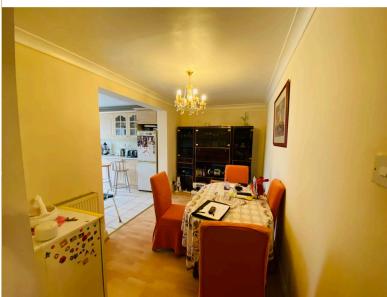

**Reception Two** 4.30m x 2.50m (14.11ft x 8.20ft)

Opening to Kitchen, Tiled floor, Radiator.

**Kitchen/dinning Room** 3.70m x 3.40m (12.14ft x 11.15ft)

Double Glazed Window, Door To Conservatory, Single Drain Stainless Steel Sink With Mixer Tap, Eye and base Level Kitchen Units, Plumbing For Washing Machine, Built In Oven, Hob, Extractor Hod, tiled Floring

**Conservatory** 4.00m x 3.60m (13.12ft x 11.81ft)

Lean to Conservatory Door to Garden