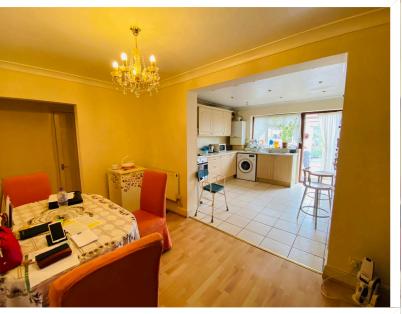

**Reception Two** 4.30m x 2.50m (14.11ft x 8.20ft)

Opening to Kitchen, Tiled floor, Radiator.

**Kitchen/dinning Room** 3.70m x 3.40m (12.14ft x 11.15ft)

Double Glazed Window, Door To Conservatory, Single Drain Stainless Steel Sink With Mixer Tap, Eye and base Level Kitchen Units, Plumbing For Washing Machine, Built In Oven, Hob, Extractor Hod, tiled Floring