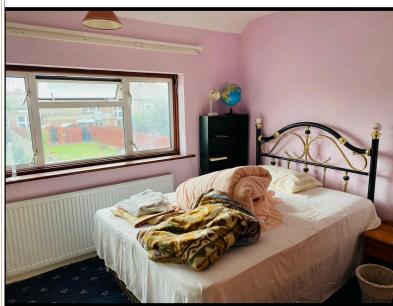

## Landing

Double Glazed Window, Carpet.

**Bedroom One** 4.40m x 3.10m (14.44ft x 10.17ft)

Double Glazed Window, Radiator, Carpet.

**Bedroom Two** 3.70m x 3.20m (12.14ft x 10.50ft)

Double Glazed Window, Radiator, Carpet.

**Bedroom Three** 3.20m x 2.60m (10.50ft x 8.53ft)

Double Glazed Window, Radiator, Carpet.