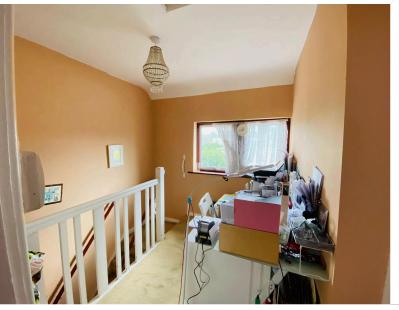

## Landing

Double Glazed Window, Carpet.

**Bedroom One** 4.40m x 3.10m (14.44ft x 10.17ft)

Double Glazed Window, Radiator, Carpet.

**Bedroom Two** 3.70m x 3.20m (12.14ft x 10.50ft)

Double Glazed Window, Radiator, Carpet.