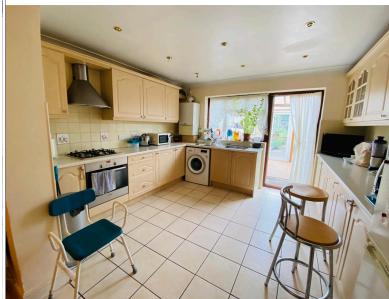

**Reception Two** 4.30m x 2.50m (14.11ft x 8.20ft)

Opening to Kitchen, Tiled floor, Radiator.

**Kitchen/dinning Room** 3.70m x 3.40m (12.14ft x 11.15ft)

Double Glazed Window, Door To Conservatory, Single Drain Stainless Steel Sink With Mixer Tap, Eye and base Level Kitchen Units, Plumbing For Washing Machine, Built In Oven, Hob, Extractor Hod, tiled Floring