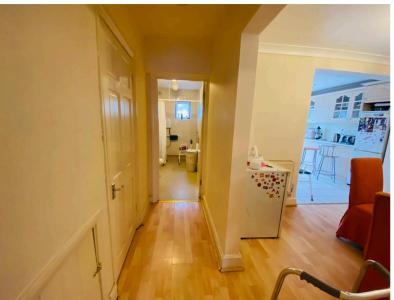

## **Property Details**

THREE BEDROOMS TERRACED HOUSE TWO RECEPTION ROOMS KITCHEN/DINING ROOM CONSERVATORY SHOWER ROOM

Aeon are pleased to offer this three bedroom terraced house with side access, located in a residential area. Property comprises of three bedrooms, two reception rooms, kitchen/dining room, conservatory and ground floor shower room. Benefits include off street parking for two cars, gas central heating, double glazed, rear garden with brick built shed. Viewing Via Dinesh on 02088140701. Entrance Hall

**Reception Two** 4.30m x 2.50m (14.11ft x 8.20ft)

Opening to Kitchen, Tiled floor, Radiator.

**Kitchen/dinning Room** 3.70m x 3.40m (12.14ft x 11.15ft)

Double Glazed Window, Door To Conservatory, Single Drain Stainless Steel Sink With Mixer Tap, Eye and base Level Kitchen Units, Plumbing For Washing Machine, Built In Oven, Hob, Extractor Hod, tiled Floring