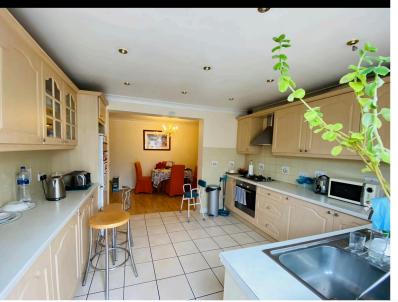

**Reception Two** 4.30m x 2.50m (14.11ft x 8.20ft)

Opening to Kitchen, Tiled floor, Radiator.

**Kitchen/dinning Room** 3.70m x 3.40m (12.14ft x 11.15ft)

Double Glazed Window, Door To Conservatory, Single Drain Stainless Steel Sink With Mixer Tap, Eye and base Level Kitchen Units, Plumbing For Washing Machine, Built In Oven, Hob, Extractor Hod, tiled Floring