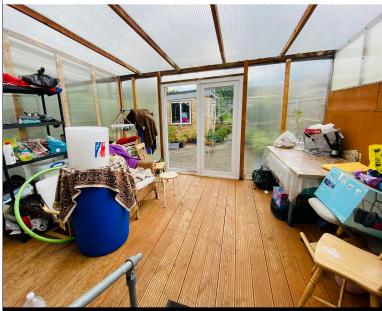

**Conservatory** 4.00m x 3.60m (13.12ft x 11.81ft)

Lean to Conservatory Door to Garden