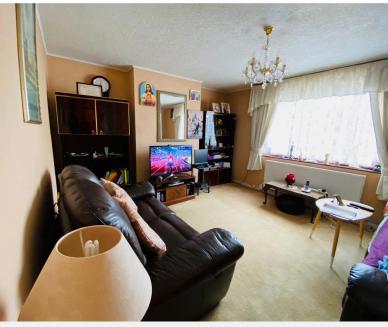

**Reception Two** 4.30m x 2.50m (14.11ft x 8.20ft)

Opening to Kitchen, Tiled floor, Radiator.

**Kitchen/dinning Room** 3.70m x 3.40m (12.14ft x 11.15ft)

Double Glazed Window, Door To Conservatory, Single Drain Stainless Steel Sink With Mixer Tap, Eye and base Level Kitchen Units, Plumbing For Washing Machine, Built In Oven, Hob, Extractor Hod, tiled Floring