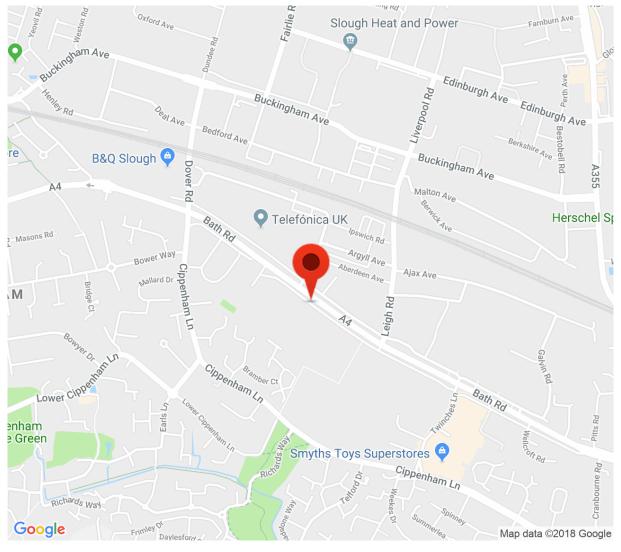

## Description:

Aeon Estates are pleased to offer this well located Three Bedroom Fifth Floor Purpose Built Flat with a LONG LEASE & NO ONWARD CHAIN within a walking distance to Slough High Street, A4 and all major amenities. The property comprises of: Three Bedrooms, Open Plan Lounge/Kitchen, Bedroom One with En-Suie and Family Bathroom. This property benefits from Double Glazing, Communal Garden, and Allocated Parking. This property would make an ideal first time purchase or ideal investment oppurtunity. LEASE: 147 YEARS (approx.) remaining. Please call us for an early viewing: 02088140701.