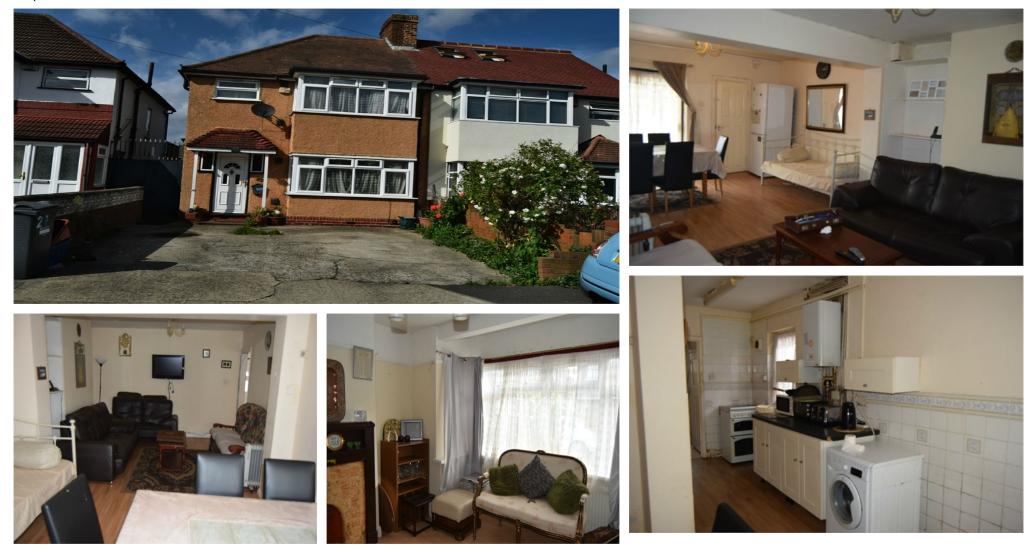

## **GROUND FLOOR**

Entrance Hall Stairs to First Floor, radiator, wood Laminate Floor, under stairs storage cupboard, door to;

#### Reception one

13' 1" x 12' 10" (4.00m x 3.90m) Double glazed bay window to front, radiator, wood laminate floor, fire place;

#### Reception two

12' 10" x 10' 2" (3.90m x 3.10m) wood laminate floor, radiator, door to;

#### Kitchen/diner

18' 4" x 18' 8" (5.60m 3.2mx 5.7m 1.7m)Double glazed window to side, patio, door to garden, Single drain stainless steel sink with mixer taps, kitchen units, radiator, door to wet room;

# Wet Room double glazed window, low level w-c,wash hand basin, open shower, radiator, lino floor covering,

FIRST FLOOR