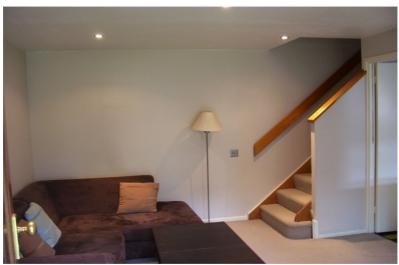

Also from the living room are stairs to the first floor where there is a family bathroom and the large master bedroom.

The bedroom again has the beautiful view of the front communal garden and trees with plenty of natural light. There are built in cupboards in the bedroom offering good storage space. The room is quite large with enough walking space in-spite of a king size bed in the room.