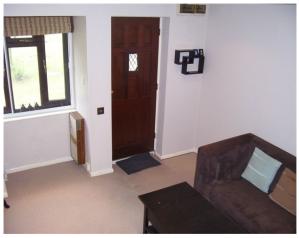

The entrance to the property will lead to the living room which is newly carpeted and has plenty of natural light. On the ground floor is the living room through which there is an entrance for the Kitchen and under stairs storage which is shelved for ease of access.