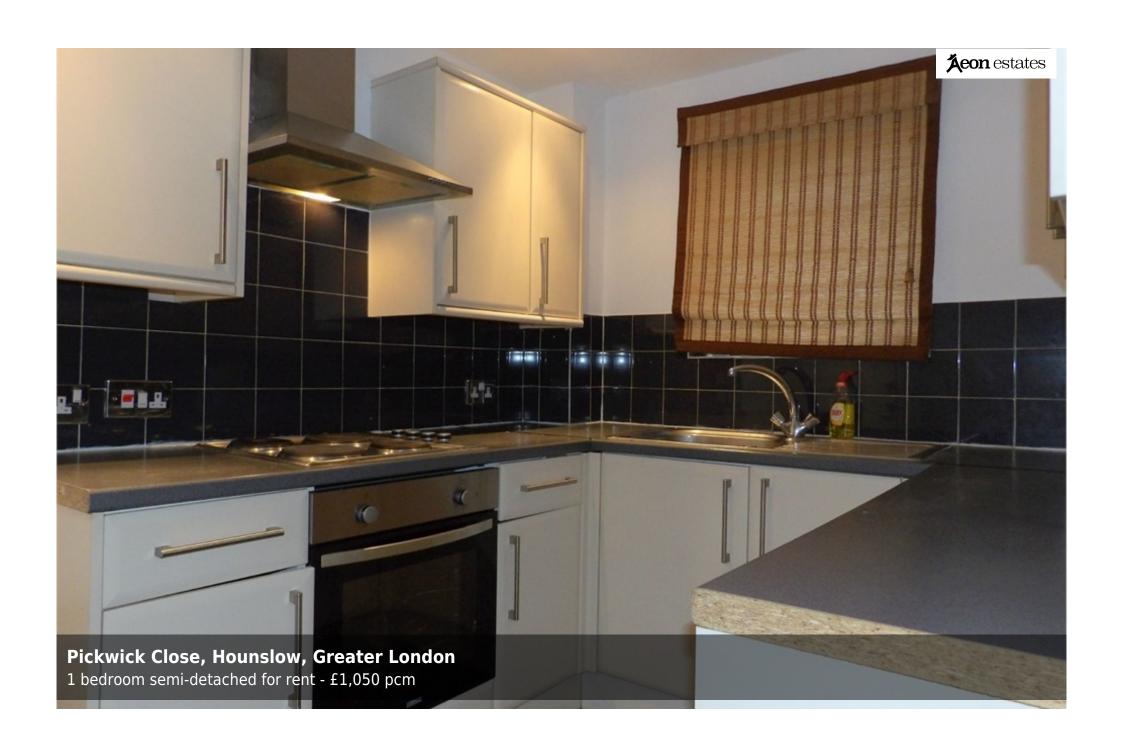

The entrance to the property will lead to the living room which is newly carpeted and has plenty of natural light. On the ground floor is the living room through which there is an entrance for the Kitchen and under stairs storage which is shelved for ease of access.