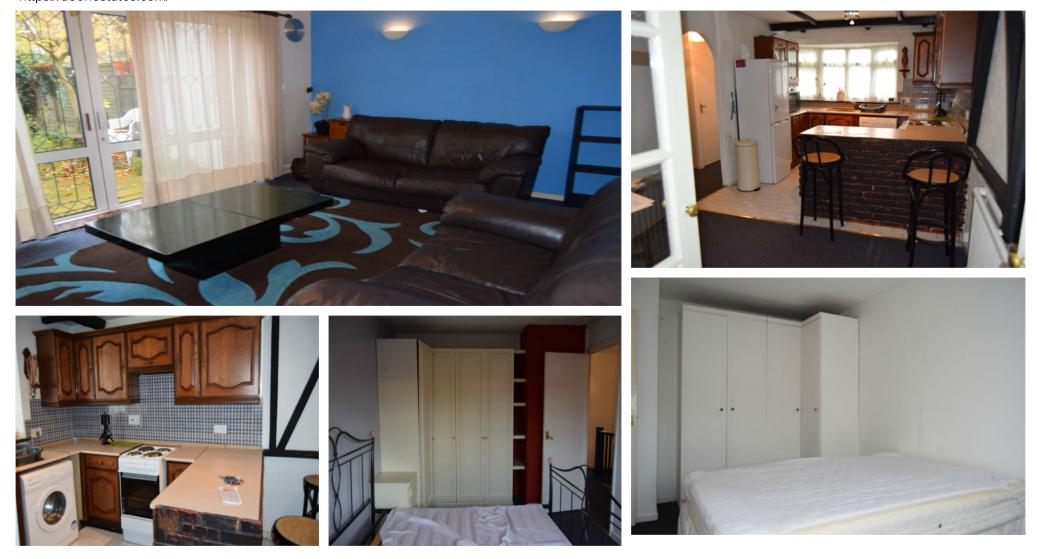

## Description:

AEON are pleased to offer for rent this three bedroom terraced house. Which is located within walking distance to Hounslow west tube station and St Michael and St Margaret schools and all local amenities. The property comprises of three bedrooms, two bathrooms, kitchen diner rear garden.