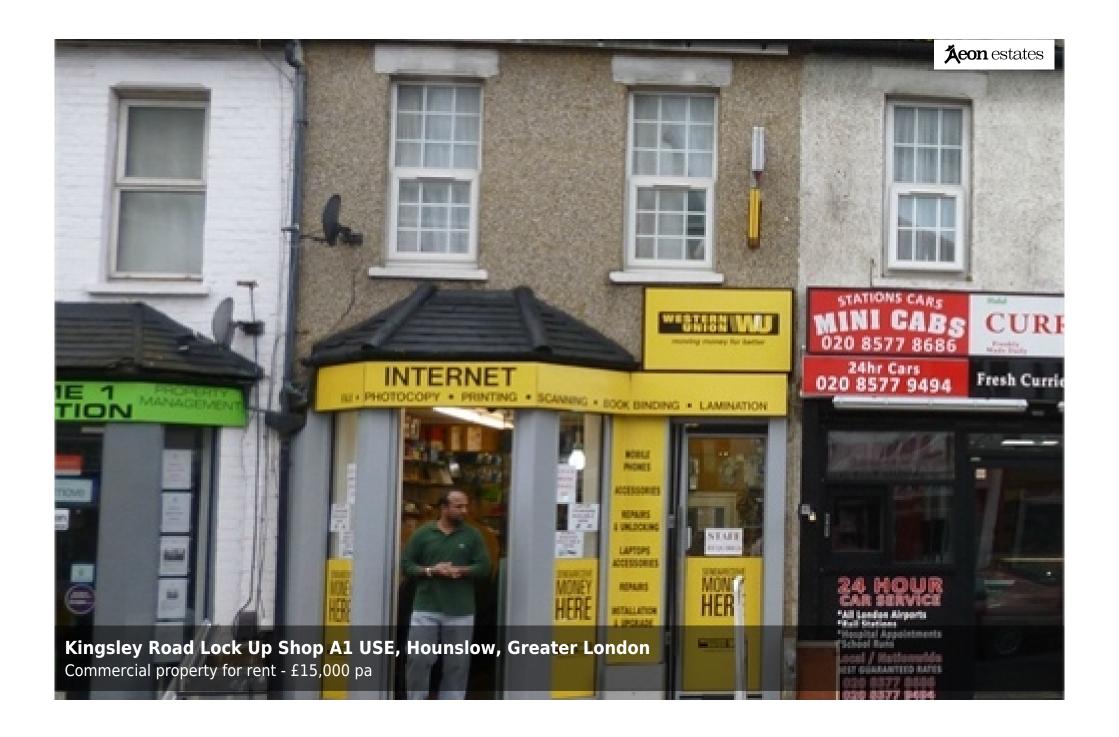

#### Kingsley Road Lock Up Shop A1 USE, Hounslow, Greater London

£15,000 pa - Commercial property for rent https://aeonestates.com/

### **Description:**

A1 use ground floor leasehold, the property comprises of lock up shop, w-c, located opposite Hounslow east tube station and all local shops and amenities, at the moment is used as internet caf?, the rent per year is ?15000.00.