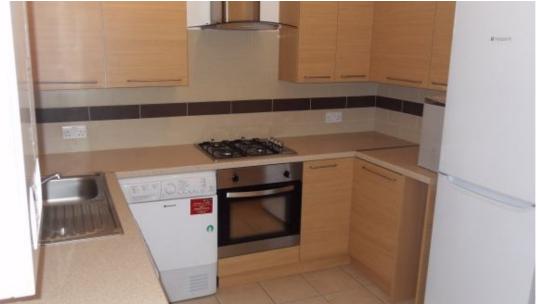

## 0208 869 0989

alexandra park is pleased to offer this three double bedroom split level first & second floor flat with front access above shop next to South Harrow Piccadilly line Underground. The property comprises: spacious lounge, modern kitchen, downstairs shower room & upstairs shower room, gas central heating, upvc double glazing, front entrance and a roof terrace. Must be seen. Available 18th November.

spacious lounge

modern kitchen 2 shower rooms gas central heating upvc double glazing roof terrace front access must be seen available 18th November