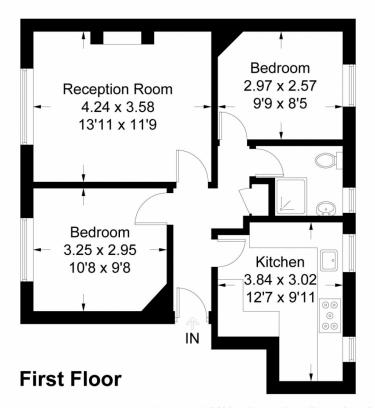

## ANDERSON KNIGHT

Viewings Highly Advised. Spacious Two Bedroom Flat. Private Garden. Excellent Transport Links. Ten Minutes Walk to South Ealing Station. Separate Fully Fitted Kitchen. Separate Living Room.

## Clayponds Avenue, TW8

Approximate Gross Internal Area = 52.9 sq m / 570 sq ft

Measured in accordance with RICS Code of Measuring Practice. To be used for identification and guidance purposes only.

Whilst every care is taken in the preparation of this plan, please check all dimensions, shapes and compass bearings before making any decisions reliant upon them www.london58.com © 2021 helio@jondon58.com