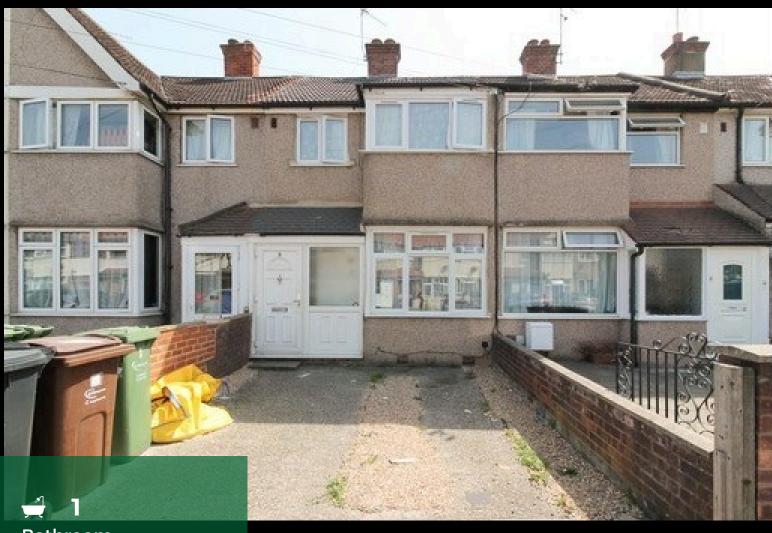

# Offers in excess of £385,000 Dagenham, RM10

3 Bedroom Terrace House
Drive way and Garden
Double Glazed
Gas Central Heating
Close to Dagenham Heathway Station (District Line)
Freehold. No Onward Chain

#### OPEN HOUSE ON SATURDAY THE 9TH OF JULY 2.30PM! CALL OR EMAIL US TO REGISTER YOUR INTEREST!

Anglowide Estates are pleased to present for sale this recently redecorated Three Bedroom Terrace house in Dagenham RM10. Located on School Road, just off the popular Dagenham Heathway, this property is in perfect proximity to all basic social amenities. Dagenham Heathway station is 10 mins walk away. Broadstreet with all its local shops, restaurants and vast array of other social convenience shops is 2 mins walk away. The property is also within catchment area of many good schools in the Dagenham area.

This property comprises three bedrooms on the first floor, separate reception, separate kitchen, shower and toilet on the ground floor. It boasts over 80ft rear garden and front driveway offering both off-street and on-street parking options.

Freehold. Sold with vacant possession. No onward chain!

Email us to register your interest and book in for viewing. Visit our website for any further information

**Dimensioins:** 