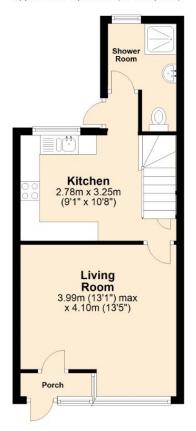

This property comprises three bedrooms on the first floor, separate reception, separate kitchen, shower and toilet on the ground floor. It boasts over 80ft rear garden and front driveway offering both off-street and on-street parking options.

#### **FIRST FLOOR:**

Reception: 3.99m x 4.10m

Kitchen: 2.78m x 3.25m

Garden: 85ft

### **Ground Floor**

Approx. 32.0 sq. metres (344.8 sq. feet)