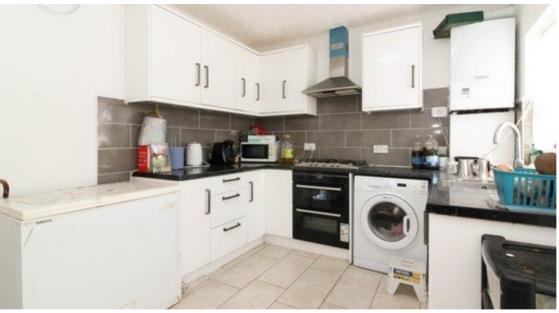

This property comprises three bedrooms on the first floor, separate reception, separate kitchen, shower and toilet on the ground floor. It boasts over 80ft rear garden and front driveway offering both off-street and on-street parking options.

#### **FIRST FLOOR:**

Reception: 3.99m x 4.10m

Kitchen: 2.78m x 3.25m

Garden: 85ft