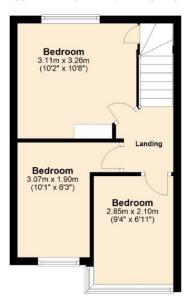

#### **SECOND FLOOR:**

Bedroom One: 3.11 x 3.26m

Bedroom Two: 3.07m x 1.90m

Bedroom Three: 2.85m x 2.10m

Tender fee applies

### First Floor

Approx. 26.9 sq. metres (289.1 sq. feet)

Total area: approx. 58.9 sq. metres (633.9 sq. feet)