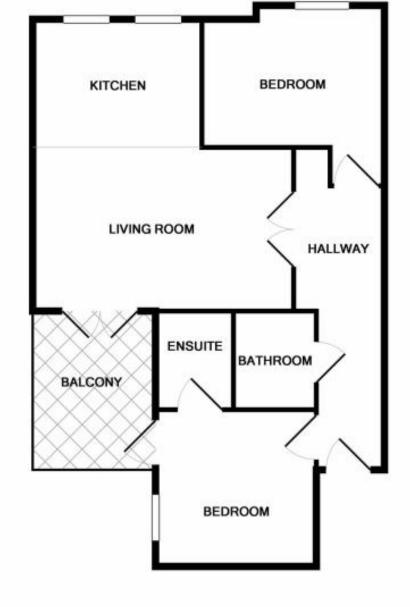

### **Entrance Hallway**

Smooth plastered ceiling with inset spotlighting, wall mounted phone entry system, built in storage cupboard,1 x radiator, doors off to all accommodation.

#### Kitchen

Kitchen Area -Fully integrated with all appliances, Smooth plastered ceiling with inset spotlighting, two double glazed windows to side aspect, a range of wall and base mounted storage units, roll top work surface with 4 burner gas hob inset, electric oven under and stainless steel extractor hood over. I inset one and a half sink with draining board and mixer tap over. A breakfast bar, part tiled walls and tiled floor. Lounge/Dinning Area Smooth plastered ceiling with inset spotlighting, double glazed window to side aspect, TV and Telephone point, access to South facing balcony.

## **Balcony**

Enclosed on two sides with a decorative wrought iron railing to the front. Wall mounted light point. Fully tilled floor.

#### **Bedroom One**

Smooth plastered ceiling, ceiling light point, double glazed window to side aspect.1 x Radiator, TV point. Double glazed door giving access to the balcony. Door into

#### **En-Suite**

Smooth plastered and coved ceiling with inset spotlighting, ceiling mounted extractor fan. A shower cubicle with plumbed shower,LLWC ,pedestal hand wash basin. Wall mounted ladder style radiator. Part tiled walls.

#### **Bedroom Two**

Smooth plastered and coved ceiling, ceiling light point, double glazed window to side aspect, 1 x radiator.

#### **Bathroom**

Smooth plastered and coved ceiling, inset spotlighting, panelled bath ,LLWC, pedestal hand wash basin.1 x radiator ,part tiled walls.

Whilst every attempt has been made to ensure the accuracy of the floor plan contained here, measurements of doors, windows, rooms and any other items are approximate and no responsibility is taken for any error, omission, or mis-statement. This plan is for illustrative purposes only and should be used as such by any prospective purchaser. The services, systems and appliances shown have not been tested and no guarantee as to their operability or efficiency can be given