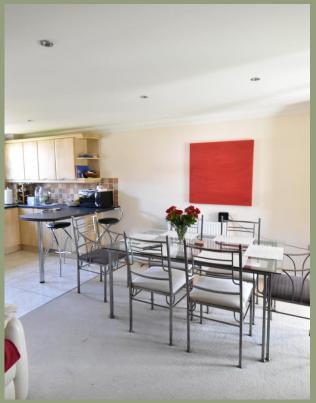

#### Kitchen

Kitchen Area -Fully integrated with all appliances, Smooth plastered ceiling with inset spotlighting, two double glazed windows to side aspect, a range of wall and base mounted storage units, roll top work surface with 4 burner gas hob inset, electric oven under and stainless steel extractor hood over. I inset one and a half sink with draining board and mixer tap over. A breakfast bar, part tiled walls and tiled floor. Lounge/Dinning Area Smooth plastered ceiling with inset spotlighting, double glazed window to side aspect, TV and Telephone point, access to South facing balcony.