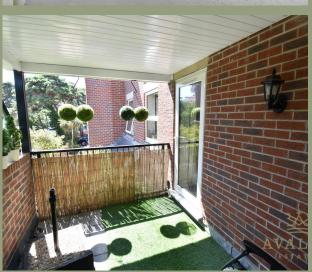

## **Balcony**

Enclosed on two sides with a decorative wrought iron railing to the front. Wall mounted light point. Fully tilled floor.