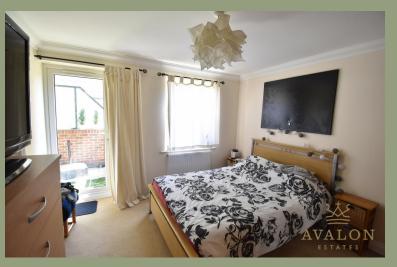

#### **Bedroom One**

Smooth plastered ceiling, ceiling light point, double glazed window to side aspect.1 x Radiator, TV point. Double glazed door giving access to the balcony. Door into