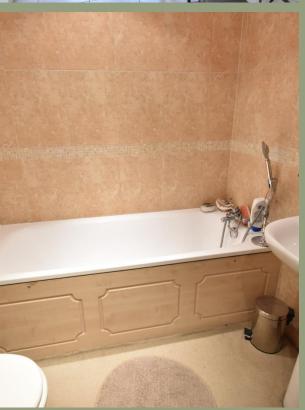

#### **Bathroom**

Smooth plastered and coved ceiling, inset spotlighting, panelled bath ,LLWC, pedestal hand wash basin.1 x radiator ,part tiled walls.

Whilst every attempt has been made to ensure the accuracy of the floor plan contained here, measurements of doors, windows, rooms and any other items are approximate and no responsibility is taken for any error, omission, or mis-statement. This plan is for illustrative purposes only and should be used as such by any prospective purchaser. The services, systems and appliances shown have not been tested and no guarantee as to their operability or efficiency can be given