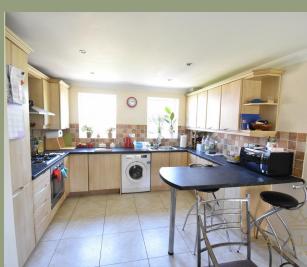

#### Kitchen

Kitchen Area -Fully integrated with all appliances, Smooth plastered ceiling with inset spotlighting, two double glazed windows to side aspect, a range of wall and base mounted storage units, roll top work surface with 4 burner gas hob inset, electric oven under and stainless steel extractor hood over. I inset one and a half sink with draining board and mixer tap over. A breakfast bar, part tiled walls and tiled floor. Lounge/Dinning Area Smooth plastered ceiling with inset spotlighting, double glazed window to side aspect, TV and Telephone point, access to South facing balcony.