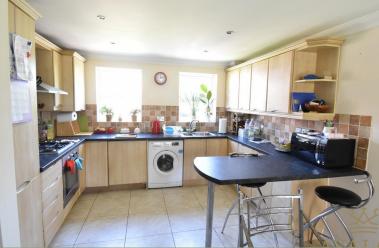

#### Kitchen

Kitchen Area -Fully integrated with all appliances, Smooth plastered ceiling with inset spotlighting, two double glazed windows to side aspect, a range of wall and base mounted storage units, roll top work surface with 4 burner gas hob inset, electric oven under and stainless steel extractor hood over. I inset one and a half sink with draining board and mixer tap over. A breakfast bar, part tiled walls and tiled floor. Lounge/Dinning Area Smooth plastered ceiling with inset spotlighting, double glazed window to side aspect, TV and Telephone point, access to South facing balcony.