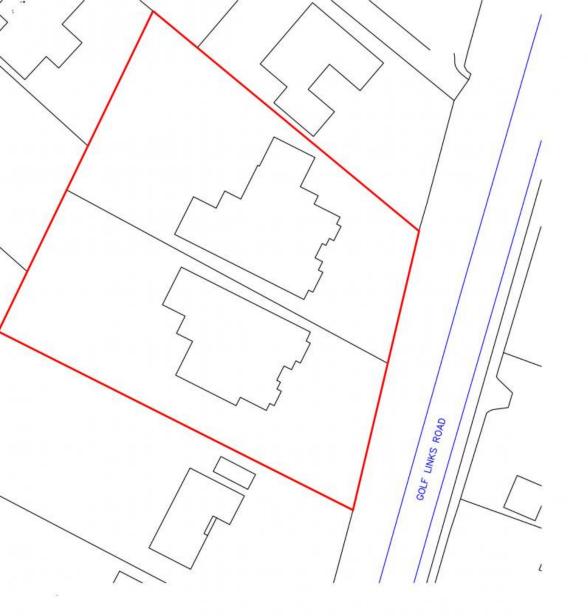

## Offers in the region of £2,200,000

Avalon Estates - A Double Building Plot measuring approximately 0.74 Acre /3000 sqm. This Double Fronted Development Site is located in the Highly Sought after and Desirable Golf Links Road in Ferndown. Planning has been granted to construct Two substantial detached houses.

## **Plot One**

Plot One - A detached House -The accommodation of which will comprise of, four Bedroom,5 Reception including a Cinema room, Large Office, 5 Bathrooms (4 En-Suites), Large Kitchen/diner/living Area, Utility Room, Boot Room and Butlers Kitchen, full sized Downstairs Bathroom, Orangery, Garage. The internal size is for a 580.6 sqm with the plot size being 1493 sqm

## Plot 2

Plot Two - A detached the accommodation of which will comprise of, four Bedroom,5 Reception including a Cinema room, large office, 5 Bathrooms (4 En-Suites), Large Kitchen/diner/living Area, Utility Room, Boot Room and Butlers Kitchen, full sized Downstairs Bathroom, Orangery, Garage. The internal size is for a 508.6sqm with the plot size being 1507sqm