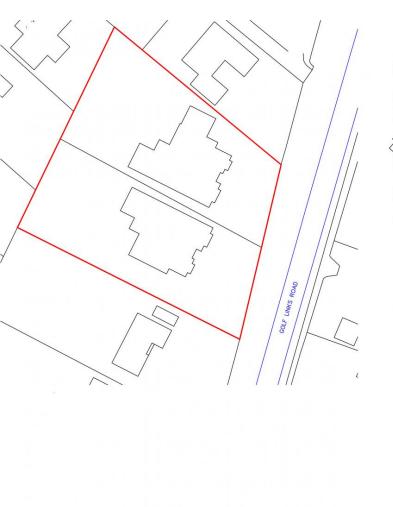

## Offers in the region of £2,200,000

Avalon Estates - A Double Building Plot measuring approximately 0.74 Acre /3000 sqm. This Double Fronted Development Site is located in the Highly Sought after and Desirable Golf Links Road in Ferndown. Planning has been granted to construct Two substantial detached houses.

Offers in the Region of £2,200,000 are Invited, for this Substantial Development Site, In one of the areas most Desirable Residential Roads. This is a perfect opportunity for those wishing to either build their own home, or those looking for their next major building project.

Plans Available to View in Avalon Estates West Parley Office.