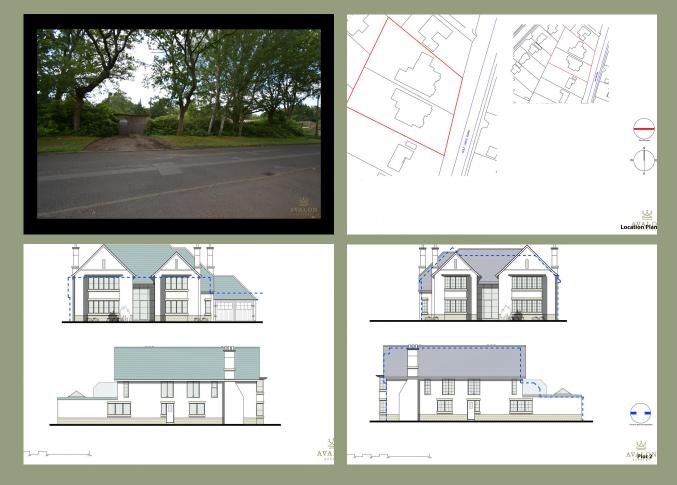

## **Plot One**

Plot One - A detached House -The accommodation of which will comprise of, four Bedroom,5 Reception including a Cinema room, Large Office, 5 Bathrooms (4 En-Suites), Large Kitchen/diner/living Area, Utility Room, Boot Room and Butlers Kitchen, full sized Downstairs Bathroom, Orangery, Garage. The internal size is for a 580.6 sqm with the plot size being 1493 sqm

## Plot 2

Plot Two - A detached the accommodation of which will comprise of, four Bedroom,5 Reception including a Cinema room, large office, 5 Bathrooms (4 En-Suites), Large Kitchen/diner/living Area, Utility Room, Boot Room and Butlers Kitchen, full sized Downstairs Bathroom, Orangery, Garage. The internal size is for a 508.6sqm with the plot size being 1507sqm