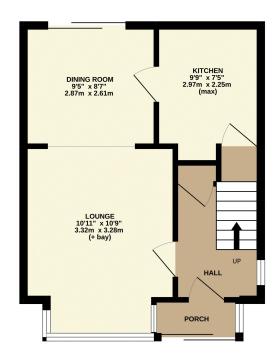

GROUND FLOOR 1ST FLOOR

Whilst every attempt has been made to ensure the accuracy of the floorplan contained here, measurements of doors, windows, rooms and any other litems are approximate and no responsibility is taken for any error, omission or mis-statement. This plan is for illustrative purposes only and should be used as such by any prospective purchaser. The services, systems and appliances shown have not been tested and no guarantee as to their operability or efficiency can be given.

Made with Metropix 6/2025