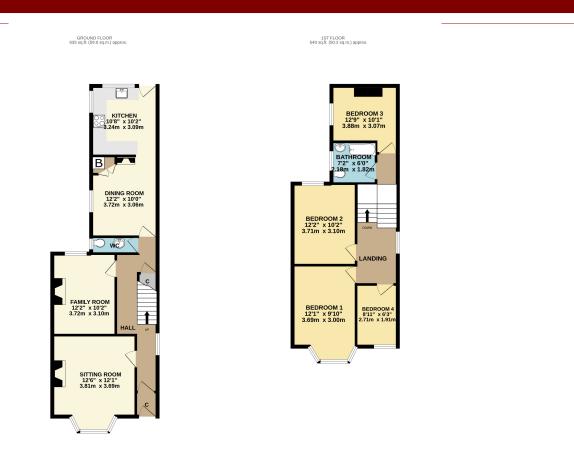

## Asking Price £320,000 CLOSE TO TOWN

TOTAL FLOOR AREA: 1125 sq.11, 1995 sq.11,

**Energy Efficiency Rating** Current Potential Very energy efficient - lower running costs Α (92-100) В (81-91) C (69-80) D) (55-68) E (39-54) F (21-38) G Not energy efficient - higher running costs EU Directive England, Scotland & Wales 2002/91/EC