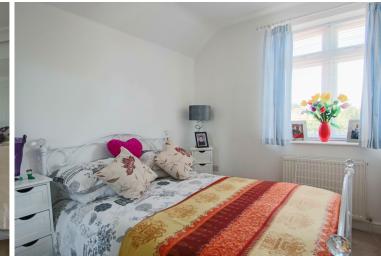

Bedroom

2.75m (9') max x 2.34m (7'8") max

Bedroom

3.25m x 2.30m (10'8" x 7'6")