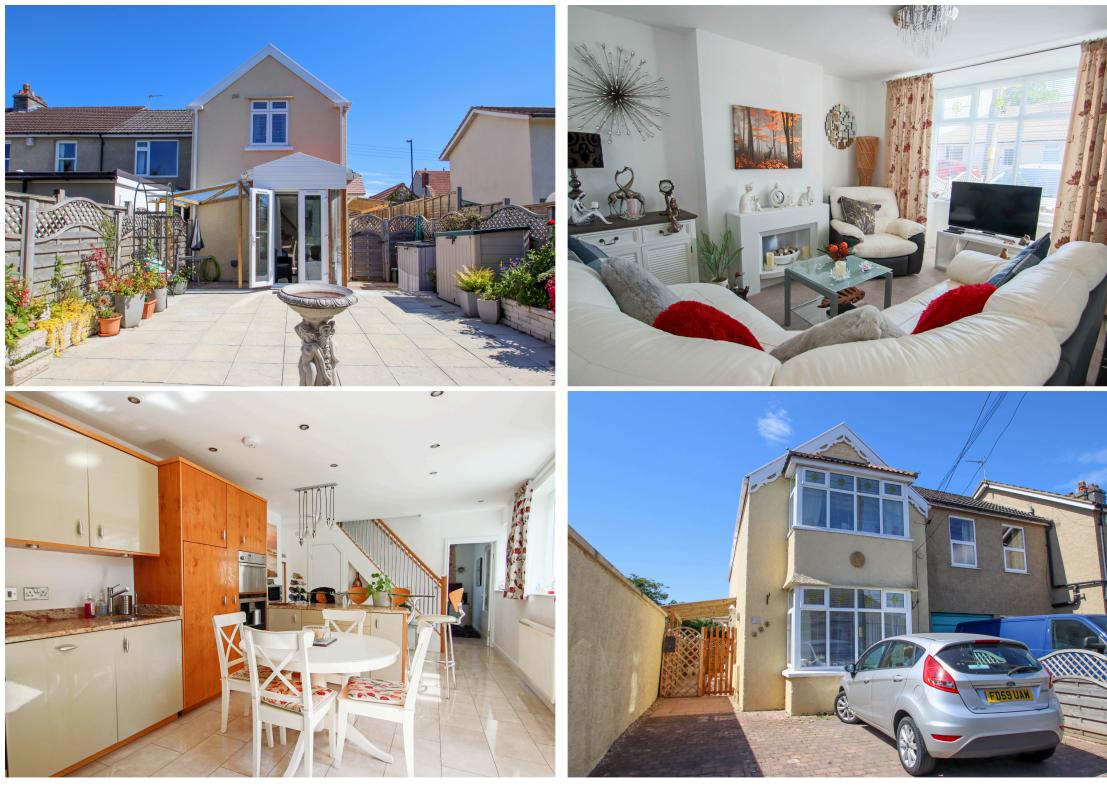

## Asking Price £330,000 WORLE HIGH STREET

276 High Street, Worle, WESTON-SUPER-MARE, N Somerset, BS22 6JN | sales@averyea.co.uk

01934 614893

A well presented detached house situated in a convenient location in Worle. The property benefits off street parking and an easy to maintain westerly facing rear garden. The accommodation comprises; lounge, kitchen / diner, dowstairs WC, 3 bedrooms (2 doubles) and a bathroom. This lovely home is in great order throughout and ready to move straight in to. A viewing is advised to appreaciate what's on offer!

- Detached House
- Open Plan Kitchen
  / Diner
- 3 Bedrooms

- Off Street Parking
- Well Presented Throughout
- Rear Garden