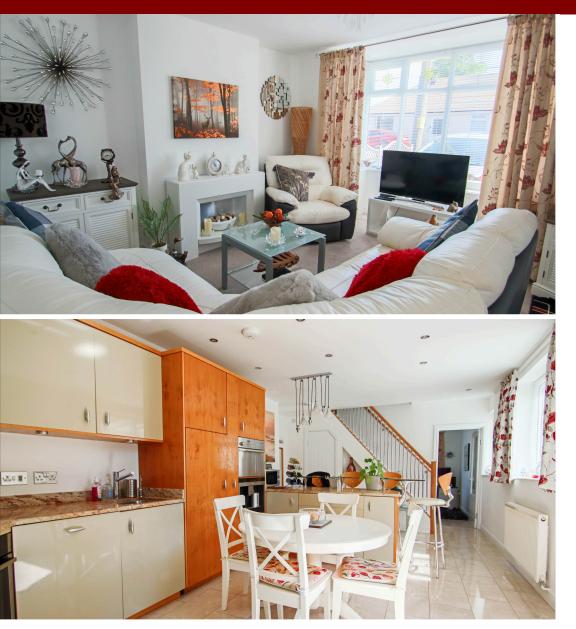

## Asking Price £330,000 WORLE HIGH STREET

276 High Street, Worle, WESTON-SUPER-MARE, N Somerset, BS22 6JN | sales@averyea.co.uk

01934 614893

A well presented detached house situated in a convenient location in Worle. The property benefits off street parking and an easy to maintain westerly facing rear garden. The accommodation comprises; lounge, kitchen / diner, dowstairs WC, 3 bedrooms (2 doubles) and a bathroom. This lovely home is in great order throughout and ready to move straight in to. A viewing is advised to appreaciate what's on offer!

- Detached House
- Open Plan Kitchen
  / Diner
- 3 Bedrooms

- Off Street Parking
- Well Presented Throughout
- Rear Garden