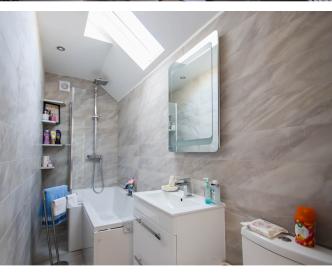

## Asking Price £330,000 WORLE HIGH STREET

Hall

Bathroom 3.17m x 1.20m (105" x 3.11"

**First Floor** 

Approx. 40.3 sq. metres (433.3 sq. feet)

Bedroom

4.40m (14'5") into bay

x 3.80m (12'6")