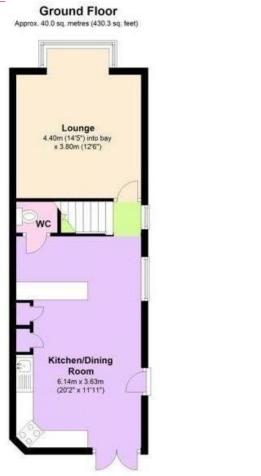

## Asking Price £330,000 WORLE HIGH STREET

Hall

Bathroom 3.17m x 1.20m (105" x 3.11"

**First Floor** 

Approx. 40.3 sq. metres (433.3 sq. feet)

Bedroom

4.40m (14'5") into bay

x 3.80m (12'6")