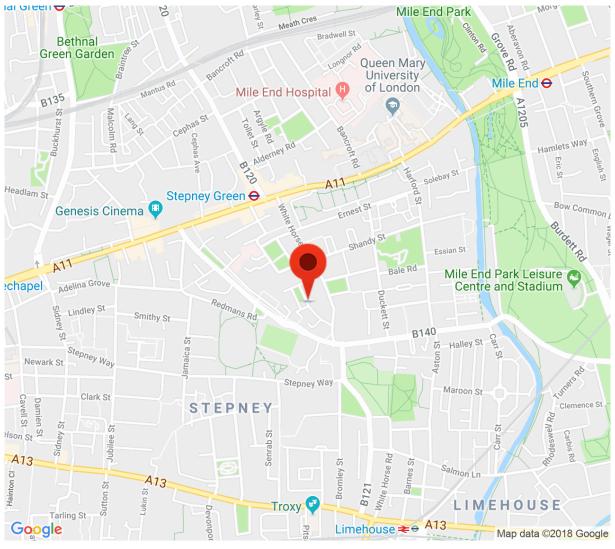

#### Description:

We are offering a spacious double bedroom in this lovely terraced house located on this quiet, residential cul-de-sac, very close to Stepney Green Station and Queen Mary University. This lovely town house offers a shred occupancy of 4 rooms, large kitchen with dinner (the communal space) and a family bathroom with an additional W/C downstairs.