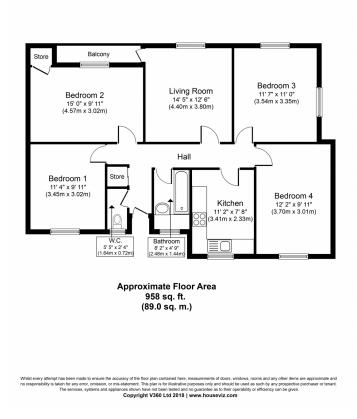

info@city-fox.co.uk 020 77915333

This very spacious and bright four double bedroom flat is set on the fourth floor of a purpose built block moments from multiple transport links including; Shadwell DLR & Overground, Aldgate and Wapping The property itself comprises of a light and spacious lounge which has doors leading out to the large balcony, a separate fully integrated modern kitchen, four large double bedrooms, a separate WC and a bathroom with bath and shower above. The property is perfectly decorated for the rental market and would need no work to update it.