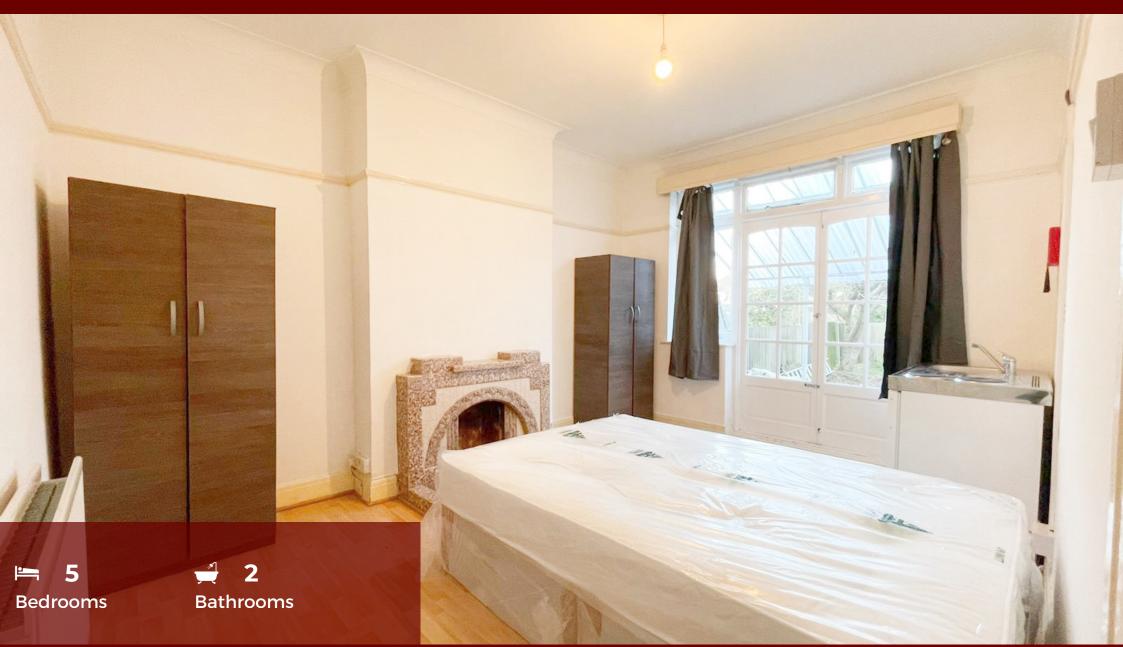

## The room consists of:

- > Double bed
- > 2 wardrobes
- > Kitchenette with a sink, hob and a fridge
- > Natural day light
- > All bills included (WIFI, weekly cleaning, etc)
- > Available for single person or couples

>large french doors in room facing the Garden