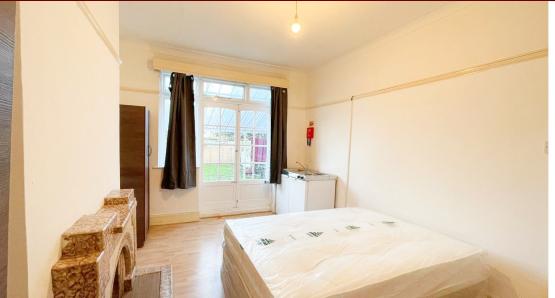

## The room consists of:

- > Double bed
- > 2 wardrobes
- > Kitchenette with a sink, hob and a fridge
- > Natural day light
- > All bills included (WIFI, weekly cleaning, etc)
- > Available for single person or couples

>large french doors in room facing the Garden