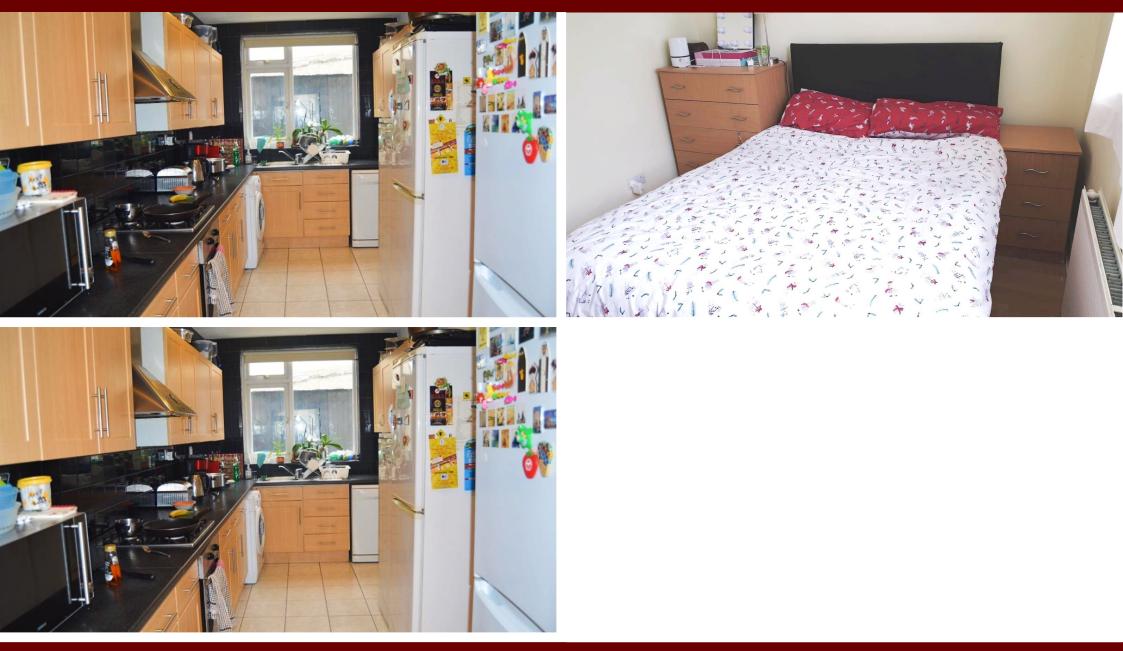

The house has been renovated to a high standard and boasts a stylish modern kitchen with dishwasher and living room with a large TV leading to a lovely patio are and then a large garden. Current housemates are all professionals, mix of guys and girls, creating a fun and friendly atmosphere,

Rooms features include Double bed, 1 large wardrobe, 5 chest drawer, bedside table, wooden blinds on the windows. Bathroom is shared with 1 other person. The whole house has Wi-Fi throughout with fast broadband and unlimited.