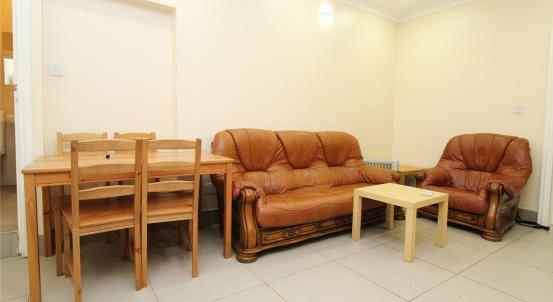

The flat comprises of

- One Double bedroom
- Open plan living room
- Fully fitted kitchen with appliances including washing machine, fridge and freezer.
- Small dining table
- Family bathroom
- Tiled floor throughout
- Available Furnished
- Ideal for couples
- Located in the ground floor
- Front outside space
- Available now