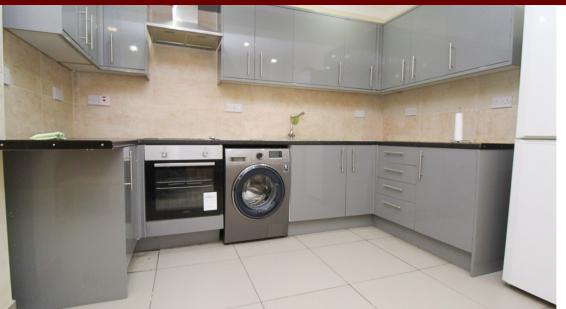

The flat comprises of

- One Double bedroom
- Open plan living room
- Fully fitted kitchen with appliances including washing machine, fridge and freezer.
- Small dining table
- Family bathroom
- Tiled floor throughout
- Available Furnished
- Ideal for couples
- Located in the ground floor
- Front outside space
- Available now