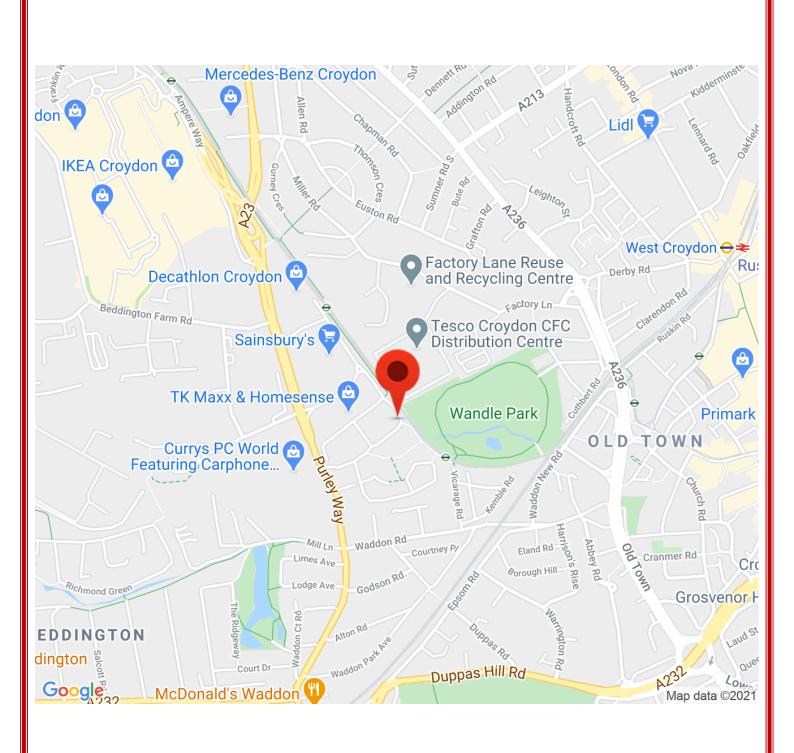

## Location:

- 0.4 miles from Kingsley Primary Academy
- 0.5 miles from The Minster Junior School
- 0.5 miles from Waddon Train station
- 0.7 miles from West Croydon Train station