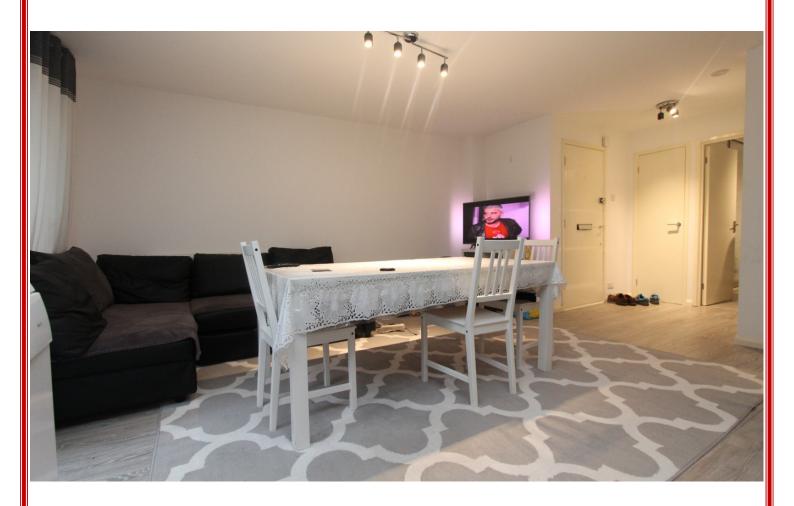

## One bedroom flat in Croydon £1,150 pcm

Cribs Estates are proud to present this beautiful one-bedroom flat, in Croydon.

- · Open plan kitchen and living room offering plenty of space
- · Modern, fully fitted kitchen with washing machine, fridge freezer and dishwasher
- · Gas cooker
- · All appliances are brand new
- · Bathroom with shower over bath
- · Spacious bedroom with built in wardrobes
- · Built in wardrobes in the living room
- · Wood floors throughout the property
- · Gas central heating and double glazed windows
- · Huge private garden!
- · Within 7 minutes walk to East Croydon Station