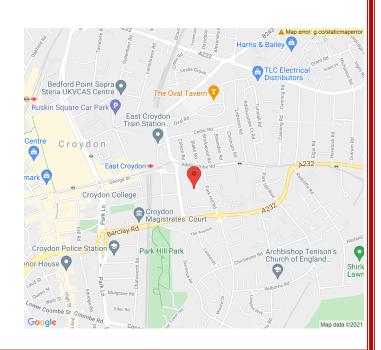

## Location:

The property is situated within 7 minutes walk to East Croydon Station offering train, buses and trams making any journey conveniently quick.

- · Just 9 minutes by train to Clapham Junction Rail Station
- · Under 30 minutes by train to London Waterloo
- · Moments away from a range of shops and restaurants