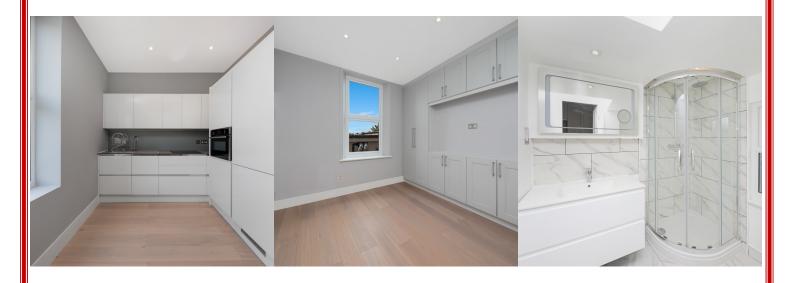

The property benefits from the following:

- Fully fitted modern kitchen with integrated appliances (fully fitted dishwasher and fridge/freezer)
- Bright open plan lounge with fitted TV/Phone sockets
- Good size double bedroom with fitted wardrobes
- Contemporary marble WC & shower with all accessories
- Double glazed windows
- **Underfloor heating**
- Wooden floors throughout
- Excellent transport links