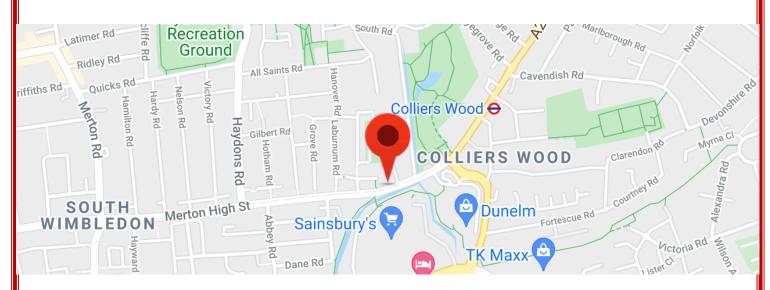

## Studio Flat To Rent In Colliers Wood £950 pcm

Cribs Estates are proud to offer a studio flat on Colliers Wood high street few minutes walking distances from Colliers Wood underground station.

The property comprises of following:

- All the bills included (excl. Council tax).
- Open plan living room and kitchen with the appliance includes gas stoves, fridge etc
- Nice and spacious bathroom
- Less than 5 minutes walk to Colliers Wood underground station
- · Close to all local amenities includes Sainsbury, Burger King, Aldi, The Gym, Medical Practice etc.
- Ideal for working professional or couple.