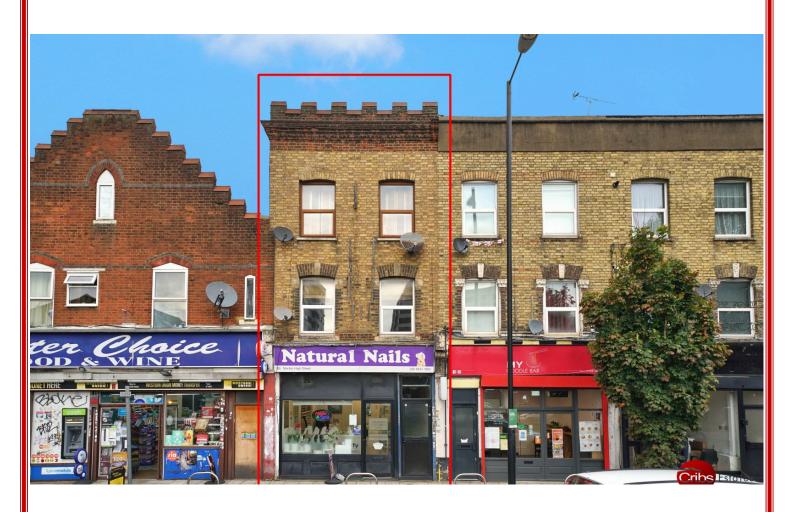

## **Property Description:**

Cribs Estates Proudly presents this investment opportunity for income-generating portfolio along with Existing AST tenants which means incoming will be coming from day first.

Situated within the London Borough of Merton, the property is well located on Merton high Street with 2 minutes walking from south Wimbledon underground. It is home to a number of restaurants and convenience stores including Tesco, Local Sainsburys and 24 hours Tesco fuel pump.

This Property has 3 one bedrooms flats and one Nail salon on ground floor. We have existing AST tenants with high rent who has been there for 2 years, and two of flats has been let 2 months ago with 1 year AST Tenancy agreement.