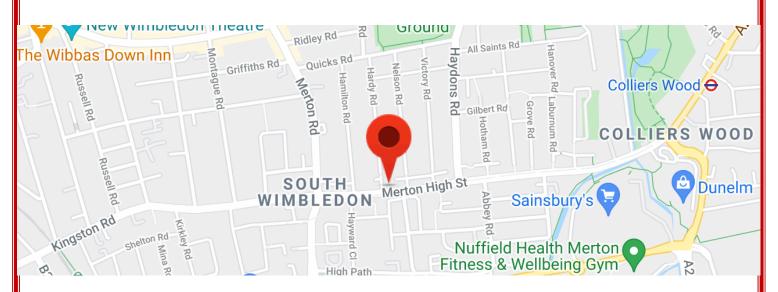

Situated within the London Borough of Merton, the property is well located on Merton high Street with 2 minutes walking from south Wimbledon underground. It is home to a number of restaurants and convenience stores including Tesco, Local Sainsburys and 24 hours Tesco fuel pump.