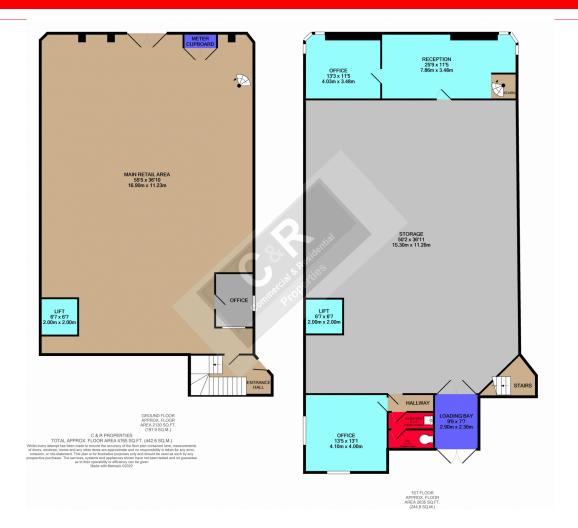

**Ground Floor** 16.90*m x* 11.23*m* (55.45ft *x* 36.84ft)

Large retail area with service reception and storage area with shelf racking. Double entrance door to front as well as a tradesmen entrance at rear. Spiral staircase to first floor at front and stair cases to the rear as well as a lift. Offices W.C and kitchenette.

**1st Floor** *15.30m x 11.26m (50.20ft x 36.94ft)* 

Large storeroom area with stack shelving, lift, loading bay with double doors. 2 x offices, reception area. W.C facilities