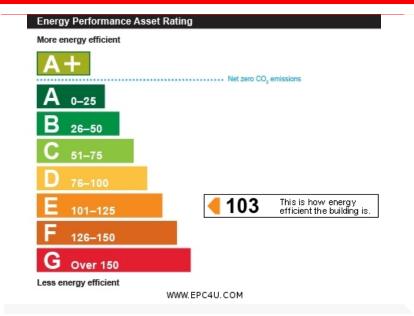

he city with Stockport town centre and M60 links in close proximity.

**Ground Floor** 16.90*m x* 11.23*m* (55.45ft *x* 36.84ft)

Large retail area with service reception and storage area with shelf racking. Double entrance door to front as well as a tradesmen entrance at rear. Spiral staircase to first floor at front and stair cases to the rear as well as a lift. Offices W.C and kitchenette.

**1st Floor** *15.30m x 11.26m (50.20ft x 36.94ft)* 

Large storeroom area with stack shelving, lift, loading bay with double doors. 2 x offices, reception area. W.C facilities

## **Tenure**

Leasehold: By way of FRI lease . EPC Rating E:103

## **Rateable Value**

£7,900.00. Maybe subject to small business rates VAT is applicable on all costs



## £2,500 pcm Manchester Road, Stockport, SK4 1NL