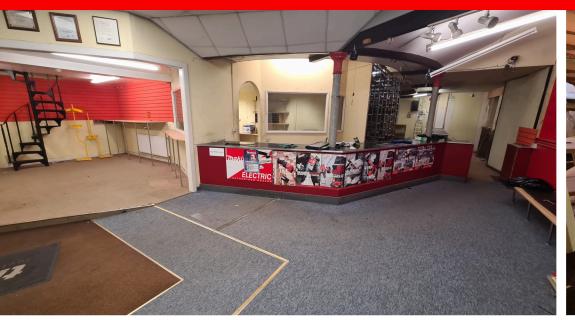

**Ground Floor** 16.90*m x* 11.23*m* (55.45ft *x* 36.84ft)

Large retail area with service reception and storage area with shelf racking. Double entrance door to front as well as a tradesmen entrance at rear. Spiral staircase to first floor at front and stair cases to the rear as well as a lift. Offices W.C and kitchenette.