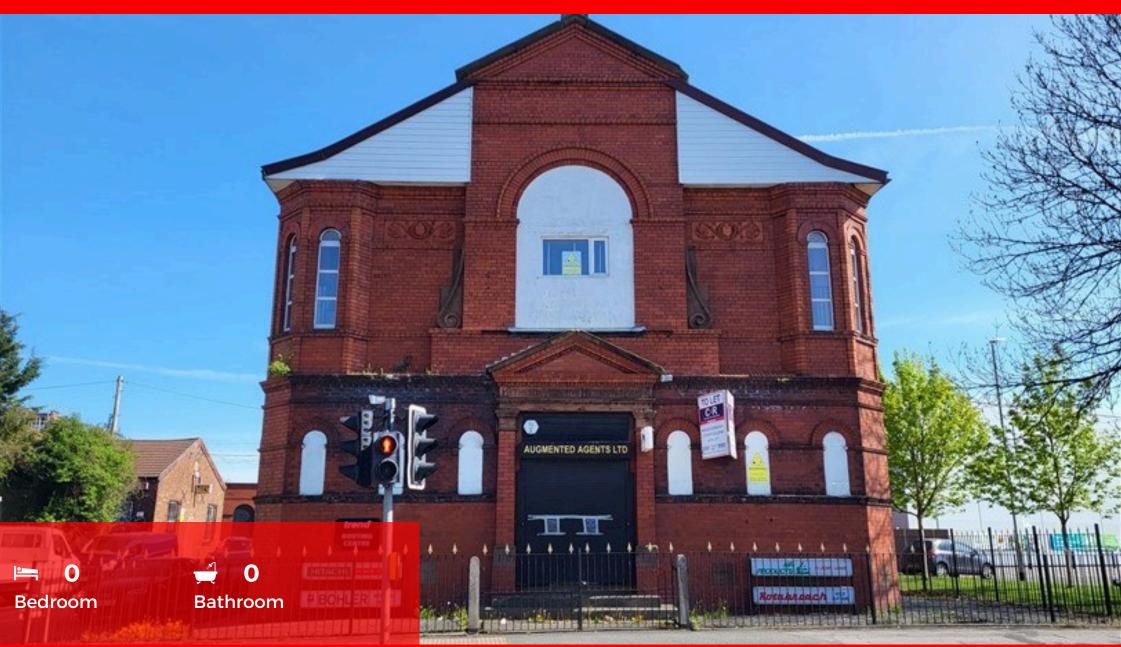

C & R Hulme are delighted to offer this large 4660Sqft (433 SqMtrs) commercial building situated within a busy business area of Manchester Road. Local business include Asda Superstore Reddish, Wickes & Halfords as well as other established businesses. The building is situated over 2 floors with a lift suiting a variety of uses subject to necessary consents. Great access links into and out of the city with Stockport town centre and M60 links in close proximity.

## £2,500 pcm Manchester Road, Stockport, SK4 1NL