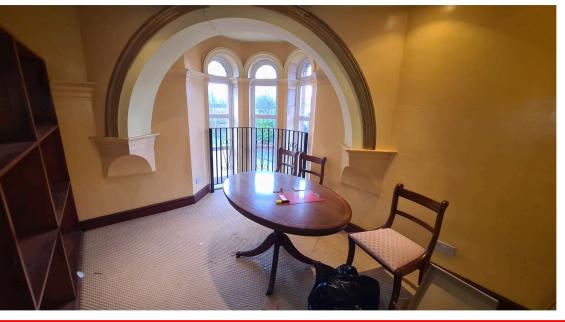

**1st Floor** *15.30m x 11.26m (50.20ft x 36.94ft)* 

Large storeroom area with stack shelving, lift, loading bay with double doors. 2 x offices, reception area. W.C facilities