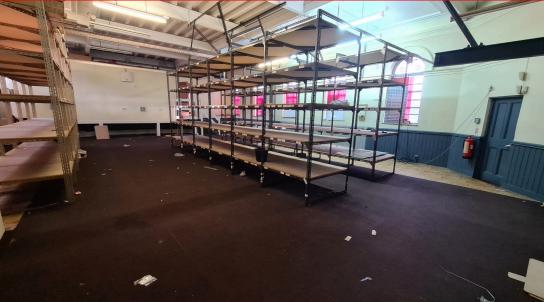

**1st Floor** *15.30m x 11.26m (50.20ft x 36.94ft)* 

Large storeroom area with stack shelving, lift, loading bay with double doors. 2 x offices, reception area. W.C facilities