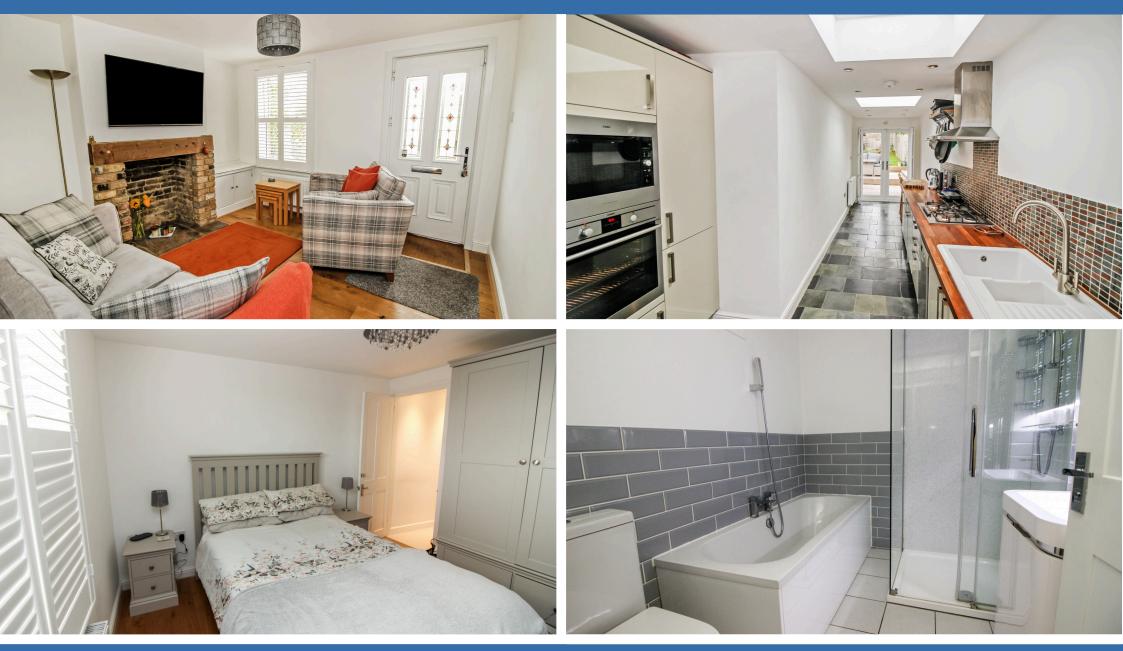

### Presented to a high standard throughout this 3 bedroom property sits in a prime location, close to Snodland town centre.

Downstairs you will find a beautiful lounge with a feature fireplace and wooden shutter blinds which you will find in all rooms! The lounge also gives access to the basement which would make for a perfect man cave / hobby room. The bathroom is a real feature located at the centre of the property here you will find a bath and separate shower finished to a very high standard. At the rear of the home the seller has extended to create a stunning kitchen/breakfast room with integrated appliances.

The garden is a fantastic size with various decked seating areas, a shed built in to the side of the property and a great sized lawn.

On the first floor you will find a master bedroom and a further double room both benefit a Jack & Jill WC! off the landing is a separate entrance leading to the great sized loft room.