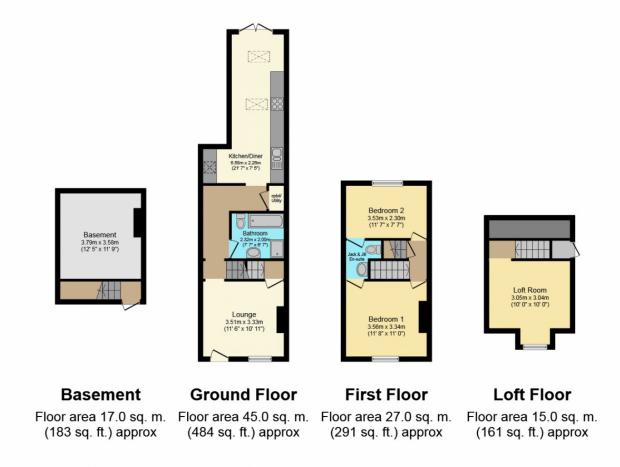

#### Total floor area 104.0 sq. m. (1,119 sq. ft.) approx

This Floor Plan is for illustration purposes only and may not be representative of the property. The position and size of doors, windows and other features are approximate. Unauthorized reproduction prohibited. © PropertyBOX