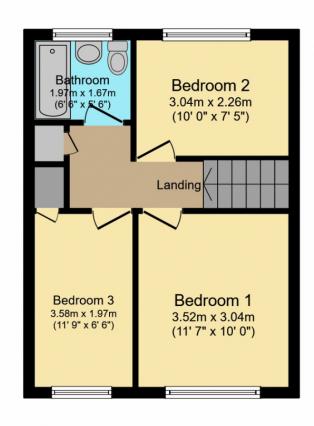

**Ground Floor** 

Floor area 37.0 sq. m. (398 sq. ft.) approx

**First Floor** 

Floor area 35.0 sq. m. (377 sq. ft.) approx

Total floor area 72.0 sq. m. (775 sq. ft.) approx

This Floor Plan is for illustration purposes only and may not be representative of the property. The position and size of doors, windows and other features are approximate. Unauthorized reproduction prohibited. © PropertyBOX