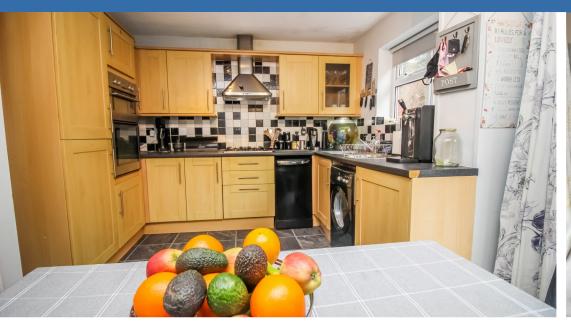

Leave your coat and shoes in the porch and come in, the large lounge offers plenty of space and has two windows making this a really bright room. To the rear you will find a large Kitchen/Diner a perfect space for entertaining friends & family, overlooking the garden which backs onto Berengrave Nature Reserve - which means you are not overlooked at all