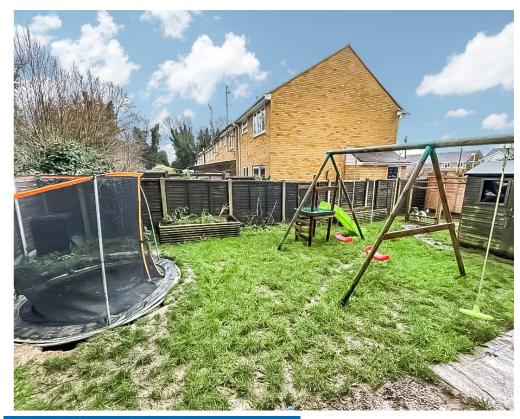

Enjoy the garden in summer months and step out the kitchen onto a large decked area, this property sits on a corner plot so offers a wrap around garden - a perfect space for the kids to run riot.

With other benefits including: Lot's Of Storage, Garage En Bloc, Potential To Extend (Stpp) Walking distance to Rainham Train station, private rear garden and brand new windows throughout!