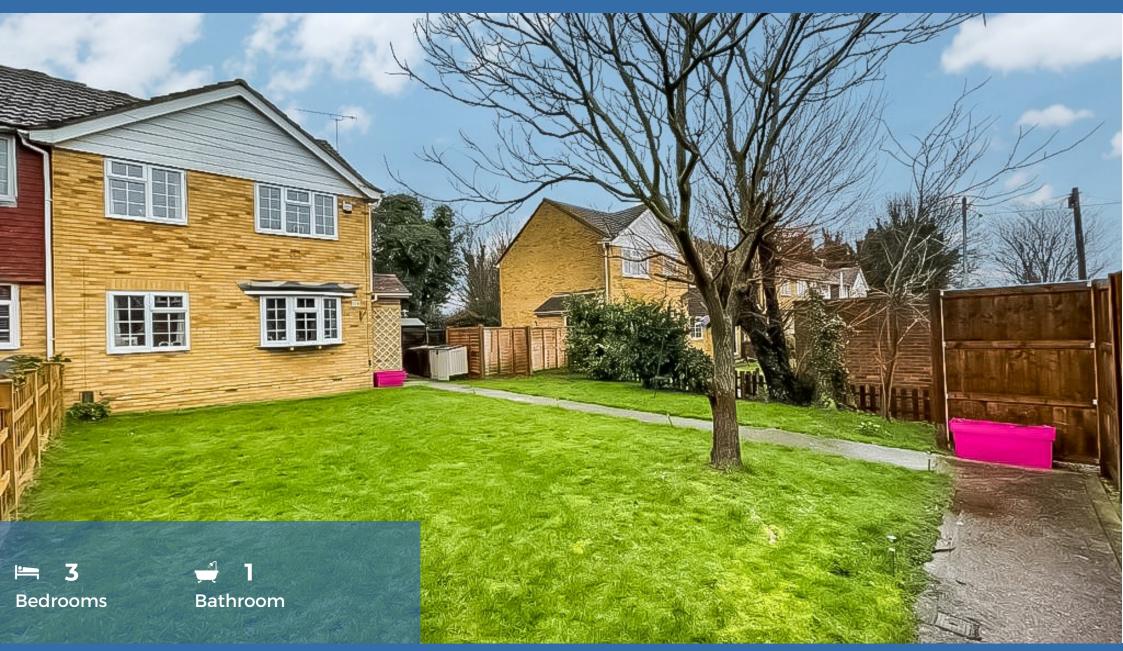

## Guide price £275,000 MACKLANDS WAY, RAINHAM, KENT, ME8 7PF

Benefiting a huge plot offering front rear and side gardens, fantastic sized rooms, Kitchen/Diner and a large lounge, not to mention the added benefit of garage en bloc - this property will make the perfect family home!

Enjoy the garden in summer months and step out the kitchen onto a large decked area, this property sits on a corner plot so offers a wrap around garden - a perfect space for the kids to run riot.

With other benefits including: Lot's Of Storage, Garage En Bloc, Potential To Extend (Stpp) Walking distance to Rainham Train station, private rear garden and brand new windows throughout!