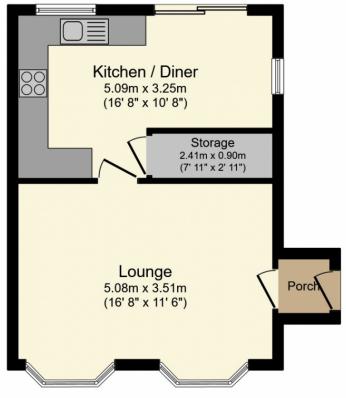

**Ground Floor** 

Floor area 37.0 sq. m. (398 sq. ft.) approx

**First Floor** 

Floor area 35.0 sq. m. (377 sq. ft.) approx

Total floor area 72.0 sq. m. (775 sq. ft.) approx

This Floor Plan is for illustration purposes only and may not be representative of the property. The position and size of doors, windows and other features are approximate. Unauthorized reproduction prohibited. © PropertyBOX