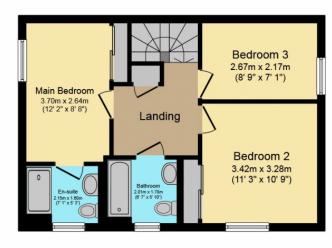

## **First Floor**

Floor area 45.0 sq. m. (484 sq. ft.) approx

Total floor area 101.0 sq. m. (1,087 sq. ft.) approx

This Floor Plan is for illustration purposes only and may not be representative of the property. The position and size of doors, windows and other features are approximate. Unauthorized reproduction prohibited. © PropertyBOX