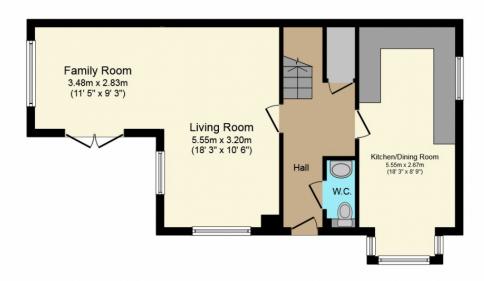

with plenty of space for a single bed, wardrobes & chest of drawers. The family bathroom is also a great size complete with shower over the bath.

This property also benefits from having a downstairs cloakroom, ample storage throughout & a car port with parking for two cars and a private enclosed rear garden.

The Holborough Lakes development houses an on site gym, village hall and crèche as well as a new primary school managed by the Valley Invicta Academies Trust (who are rated outstanding by Ofsted). The development is well located for both the M2 and M20 for easy access to the M25. Snodland train station now also benefits from High Speed Commuter trains to St Pancras inside 45 minutes (via Ebbsfleet and Stratford International).

Call today to arrange your appointment to view













## **Ground Floor**

Floor area 56.0 sq. m. (603 sq. ft.) approx

## **First Floor**

Floor area 45.0 sq. m. (484 sq. ft.) approx

Total floor area 101.0 sq. m. (1,087 sq. ft.) approx

This Floor Plan is for illustration purposes only and may not be representative of the property. The position and size of doors, windows and other features are approximate. Unauthorized reproduction prohibited. © PropertyBOX