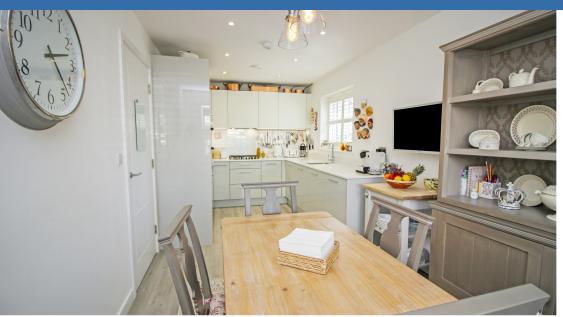

The ground floor comprises of a huge L-shape lounge area complete with wooden shutter blinds throughout as well as French doors out onto the sunny rear garden! A separate modern kitchen / Diner "with integrated appliances" is the perfect space to entertain family & friends (as soon as lockdown is over of course.)