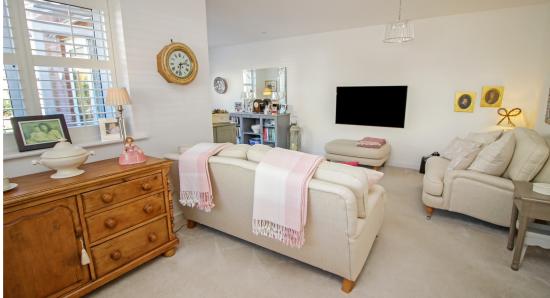

The ground floor comprises of a huge L-shape lounge area complete with wooden shutter blinds throughout as well as French doors out onto the sunny rear garden! A separate modern kitchen / Diner "with integrated appliances" is the perfect space to entertain family & friends (as soon as lockdown is over of course.)