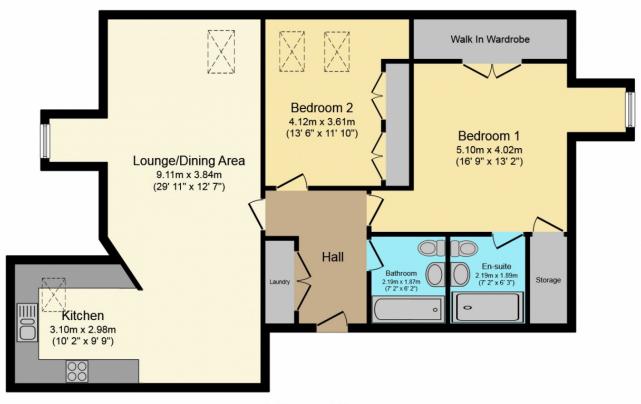

Floor Plan

Floor area 103.0 sq. m. (1,109 sq. ft.) approx

Total floor area 103.0 sq. m. (1,109 sq. ft.) approx

This Floor Plan is for illustration purposes only and may not be representative of the property. The position and size of doors, windows and other features are approximate. Unauthorized reproduction prohibited. © PropertyBOX