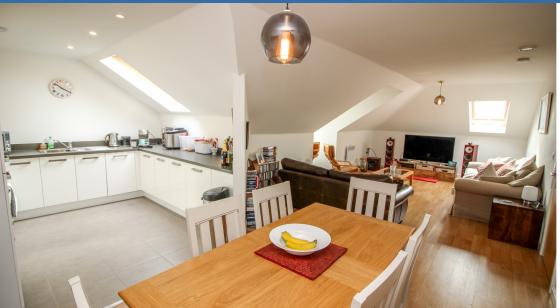

The open plan living area is a fantastic size offering plenty of space for all your furniture as well as beautiful views across to the North downs, you will also find a great dining space opening up onto the Kitchen which has a nice separate feel to it complete with integrated appliances.