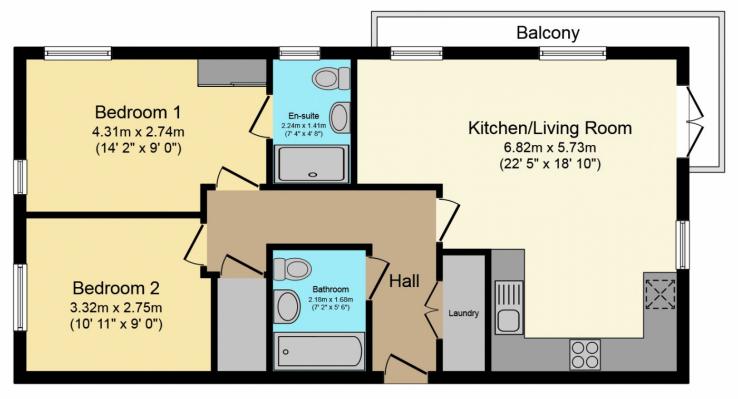

Call today to arrange your appointment to view

Floor Plan Floor area 65.0 sq. m. (700 sq. ft.) approx

Total floor area 65.0 sq. m. (700 sq. ft.) approx

This Floor Plan is for illustration purposes only and may not be representative of the property. The position and size of doors, windows and other features are approximate. Unauthorized reproduction prohibited. © PropertyBOX