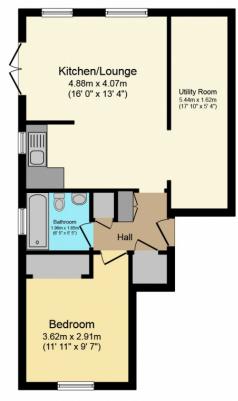

Located in the ever popular Walderslade Village, close to all amenities including supermarkets and a variety of local business's.

**Floor Plan** 

Floor area 48.0 sq. m. (517 sq. ft.) approx

Total floor area 48.0 sq. m. (517 sq. ft.) approx

This Floor Plan is for illustration purposes only and may not be representative of the property. The position and size of doors, windows and other features are approximate. Unauthorized reproduction prohibited. © PropertyBOX