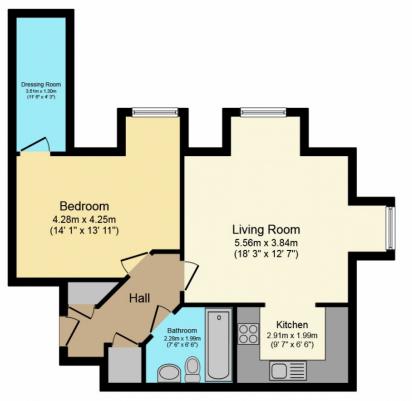

#### Third Floor Floor area 56.0 sq. m. (603 sq. ft.) approx

#### Total floor area 56.0 sq. m. (603 sq. ft.) approx

This Floor Plan is for illustration purposes only and may not be representative of the property. The position and size of doors, windows and other features are approximate. Unauthorized reproduction prohibited. © PropertyBOX