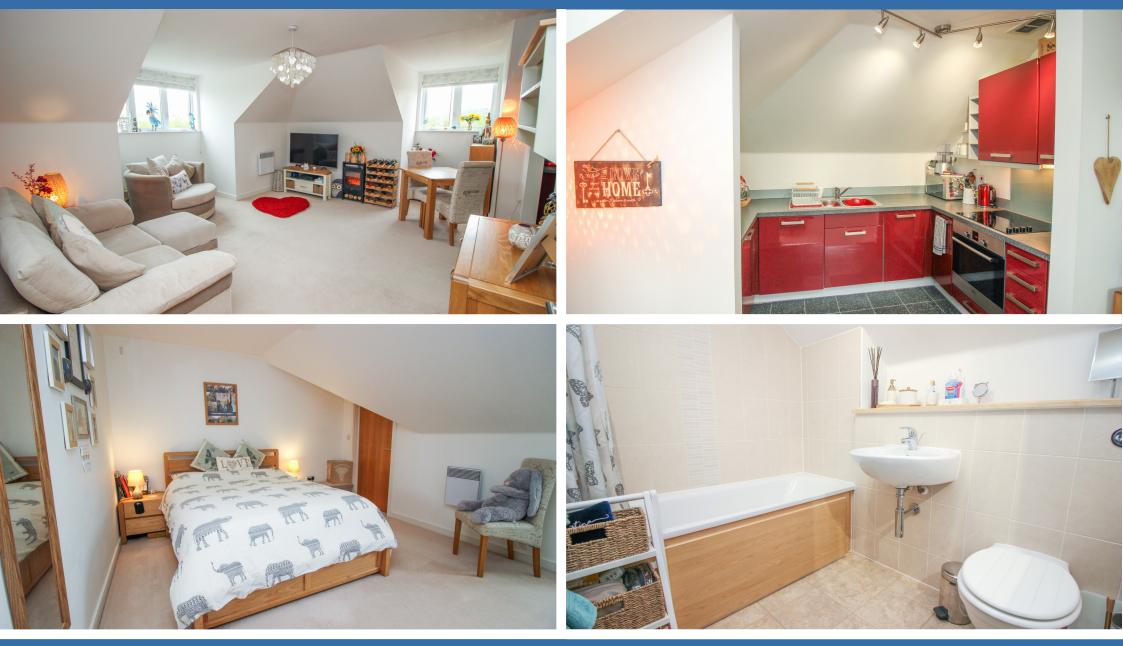

Park your car at ease in your own designated space and come on in. Tucked away in a quiet corner of Holborough Lakes this spacious apartment benefits a good sized bedroom and a modern fitted kitchen located just off the large living area which makes a perfect space for entertaining family and friends. Off the hallway you will find the family bathroom complete with a shower over the bath. Externally, there are communal gardens and a play area for children.