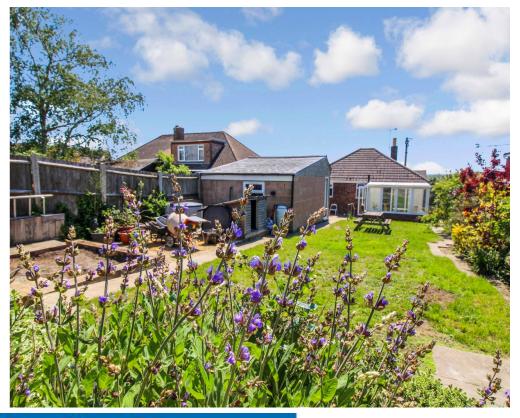

The generous plot includes a large front driveway, a flat rear garden and a separate larger than average garage.

Recently refurbished throufhout! The property benefits a separate lounge with log burner, a large kitchen area opening up onto the conservatory overlooking the rear garden, the master bedroom is fitted with wardrobes as well as a further second bedroom and the family bathroom which benefits a walk in shower. The property is in great condition throughout, and best of all there is no chain!