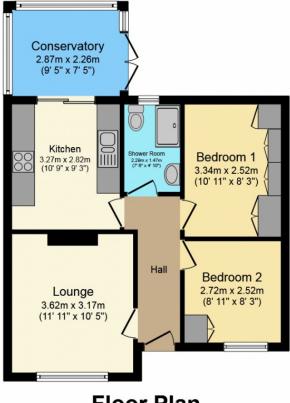

## Floor Plan Floor area 53.0 sq. m. (570 sq. ft.) approx

Total floor area 53.0 sq. m. (570 sq. ft.) approx

This Floor Plan is for illustration purposes only and may not be representative of the property. The position and size of doors, windows and other features are approximate. Unauthorized reproduction prohibited. © PropertyBOX