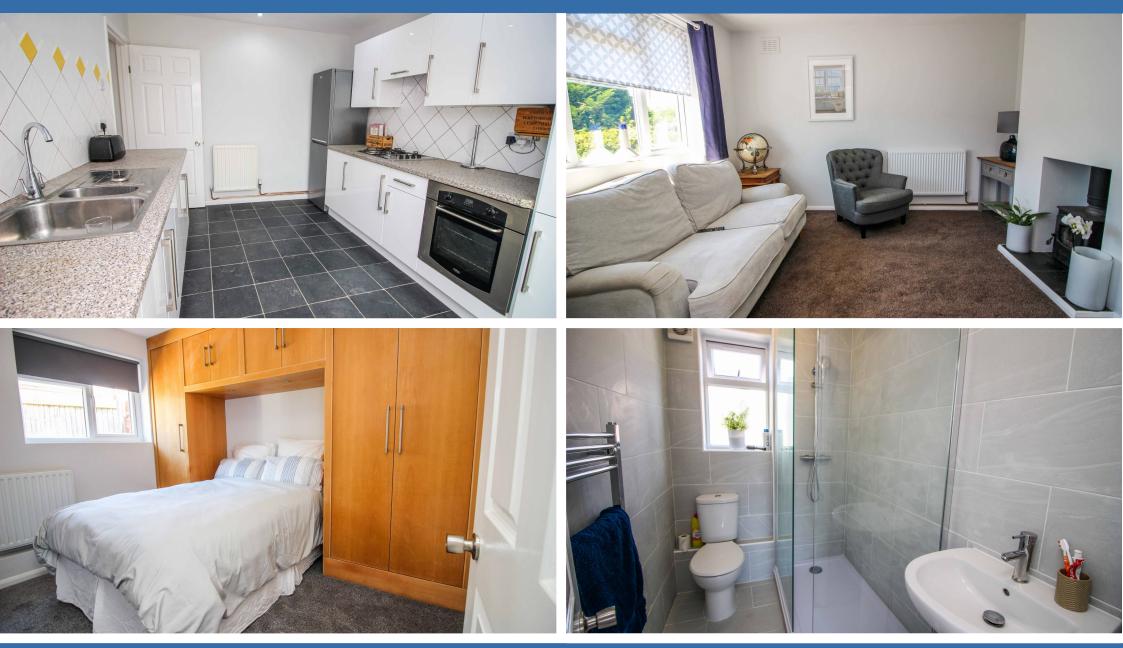

The generous plot includes a large front driveway, a flat rear garden and a separate larger than average garage.

Recently refurbished throufhout! The property benefits a separate lounge with log burner, a large kitchen area opening up onto the conservatory overlooking the rear garden, the master bedroom is fitted with wardrobes as well as a further second bedroom and the family bathroom which benefits a walk in shower. The property is in great condition throughout, and best of all there is no chain!