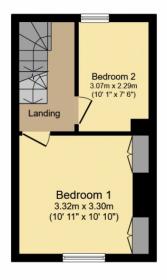

On the first floor is bedroom 1 which is a fantastic size offering built in wardrobes, bedroom 2 is another great sized double bedroom over looking the rear garden.

To the second floor you will find bedroom 3 which is yet another double and offers wardrobe space and eves storage.

**Ground Floor** 

Floor area 28.6 sq.m. (308 sq.ft.) approx

First Floor

Floor area 23.6 sq.m. (254 sq.ft.) approx

Second Floor

Floor area 12.2 sq.m. (131 sq.ft.) approx

Total floor area 64.4 sq.m. (693 sq.ft.) approx

This Floor Plan is for illustration purposes only and may not be representative of the property. The position and size of doors, windows and other features are approximate. Unauthorized reproduction prohibited. © PropertyBOX