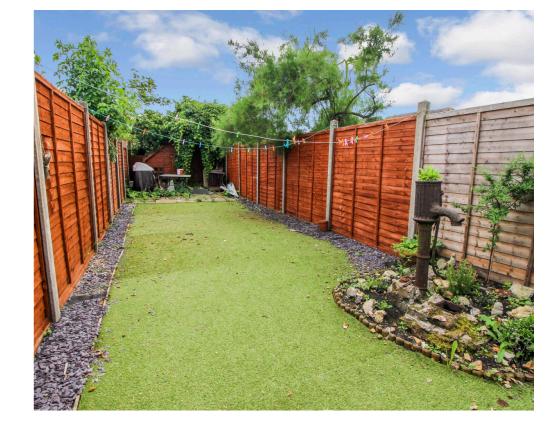

Outside you have a private courtyard area that gives access to the right of way before entering the large private fenced off garden which is low maintenance as is mainly laid to astro turf.

Excellent transport links within walking distance. Snodland train station is a 5 minute walk away. This station has a direct service to London which takes 45 minutes. You will also have easy access to the M2 and the M20 motorways and a good bus service