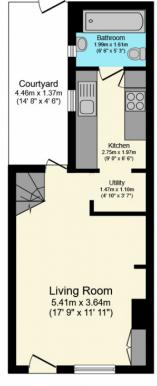

**Ground Floor** 

Floor area 28.6 sq.m. (308 sq.ft.) approx

First Floor

Floor area 23.6 sq.m. (254 sq.ft.) approx

Second Floor

Floor area 12.2 sq.m. (131 sq.ft.) approx

Total floor area 64.4 sq.m. (693 sq.ft.) approx

This Floor Plan is for illustration purposes only and may not be representative of the property. The position and size of doors, windows and other features are approximate. Unauthorized reproduction prohibited. © PropertyBOX