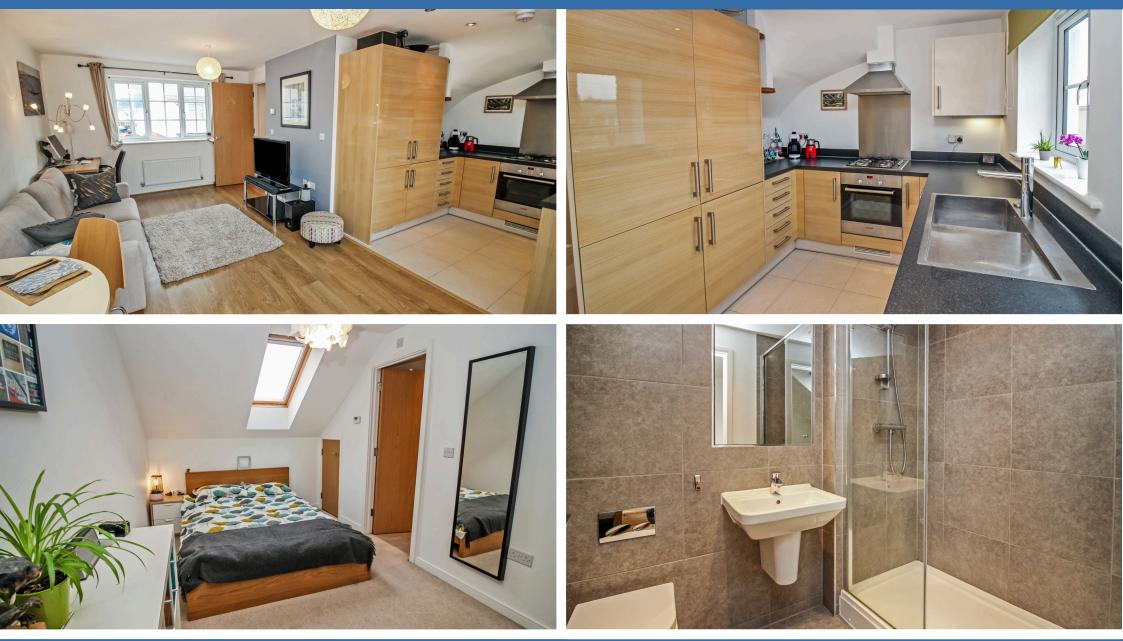

The property comprises a huge master bedroom with En Suite, lots of storage and a built in wardrobe.

The living area is perfect for entertaining as its open plan with access to the immaculate kitchen with built in appliances, and a Juliette balcony perfect for a summer evening!

The property benefits from a Wc as well as a private garage - large enough to park in.

The Holborough Lakes development benefits from vast landscaped areas including waterside pathways, mature trees and lakes all with the backdrop of the North Downs.