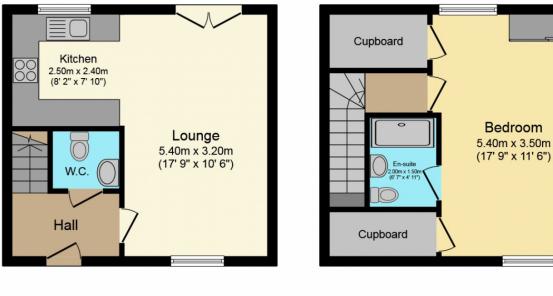

### Offers in the region of £240,000 Hambrook Road, Holborough Lakes, Snodland, ME6 5SQ

**Ground Floor** Floor area 30.8 sq.m. (331 sq.ft.) approx First Floor Floor area 30.8 sq.m. (331 sq.ft.) approx Floor a

# Garage

Garage

5.40m x 2.80m

(17' 9" x 9' 2")

Floor area 15.1 sq.m. (163 sq.ft.) approx

Total floor area 76.5 sq.m. (823 sq.ft.) approx

This Floor Plan is for illustration purposes only and may not be representative of the property. The position and size of doors, windows and other features are approximate. Unauthorized reproduction prohibited. © PropertyBOX