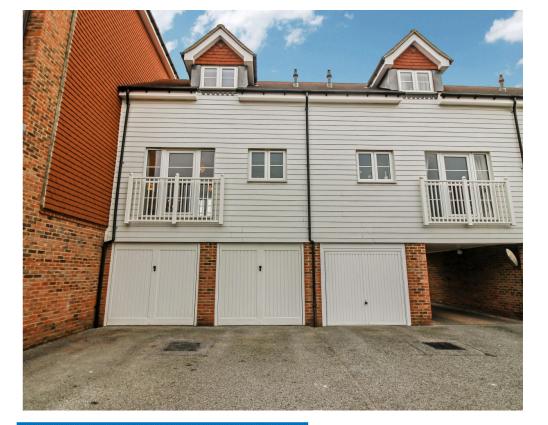

The property benefits from a Wc as well as a private garage - large enough to park in.

The Holborough Lakes development benefits from vast landscaped areas including waterside pathways, mature trees and lakes all with the backdrop of the North Downs.

# Garage

Garage

5.40m x 2.80m

(17' 9" x 9' 2")

Floor area 15.1 sq.m. (163 sq.ft.) approx

Total floor area 76.5 sq.m. (823 sq.ft.) approx

This Floor Plan is for illustration purposes only and may not be representative of the property. The position and size of doors, windows and other features are approximate. Unauthorized reproduction prohibited. © PropertyBOX