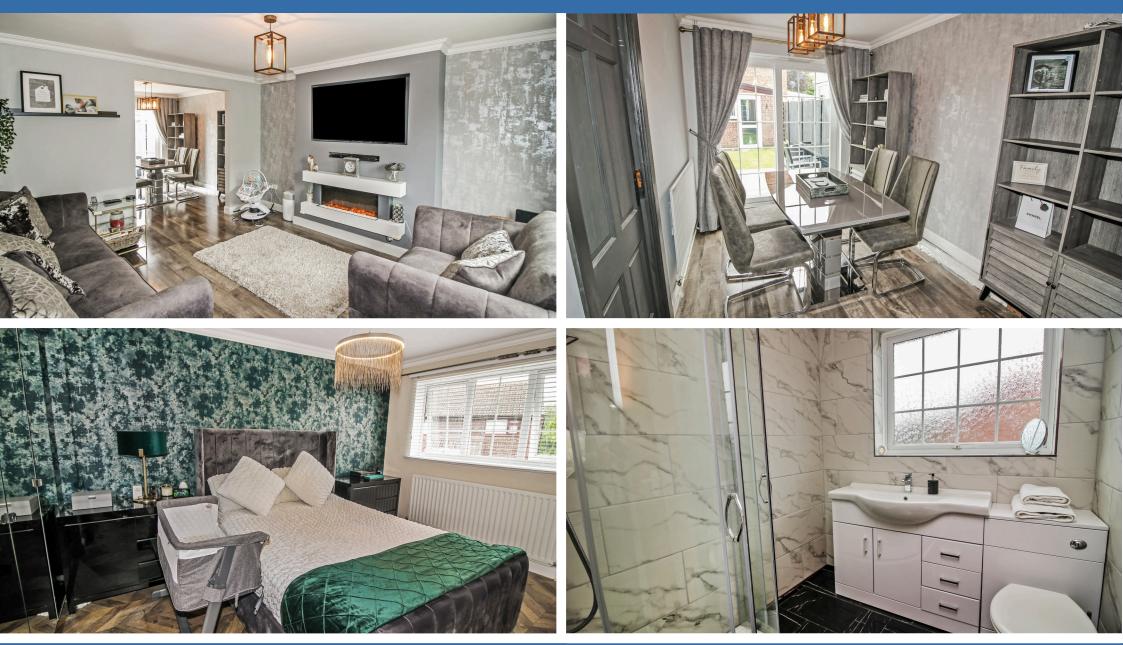

Park your car at ease on the driveway to the rear of the property and come on in. The sellers are currently refurbishing the property & have recently installed a new Kitchen complete with built in appliances, as well as a new bathroom complete with under floor heating and more. The large lounge makes for a perfect space for entertaining family and friends, the kitchen opens up onto a great sized dining area overlooking the garden giving you even more space for the family to spread out.

On the first floor is where you will find bedroom 1 in which you will find the sellers have created a large wardrobe area, whilst keeping the bedroom a very good size, bedroom two is another great sized double with plenty of room for all the usual furniture whilst bedroom 3 is a very good sized single bedroom.