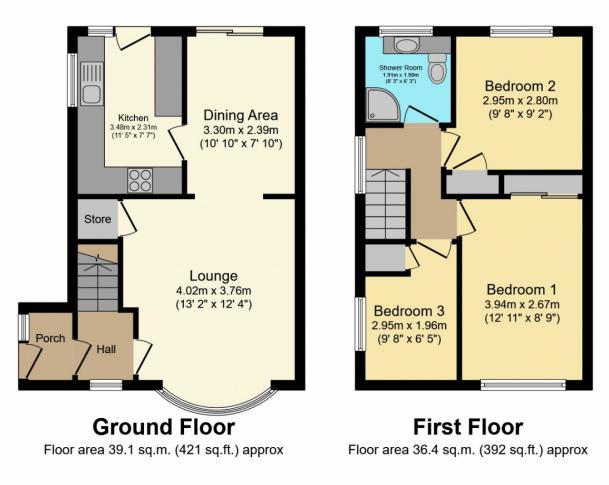

#### Total floor area 75.5 sq.m. (813 sq.ft.) approx

This Floor Plan is for illustration purposes only and may not be representative of the property. The position and size of doors, windows and other features are approximate. Unauthorized reproduction prohibited. © PropertyBOX