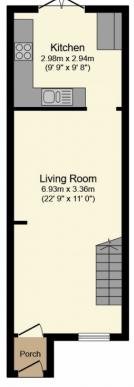

## **Ground Floor**

Floor area 34.7 sq.m. (373 sq.ft.) approx

First Floor

Floor area 23.3 sq.m. (251 sq.ft.) approx

## Total floor area 58.0 sq.m. (624 sq.ft.) approx

This Floor Plan is for illustration purposes only and may not be representative of the property. The position and size of doors, windows and other features are approximate. Unauthorized reproduction prohibited. © PropertyBOX