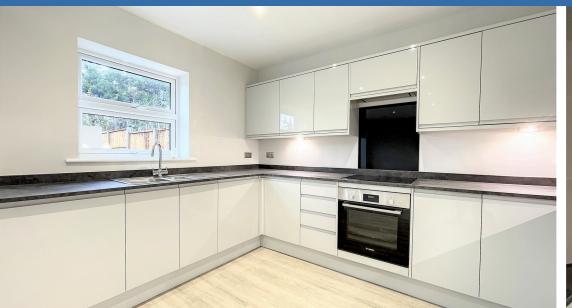

To your left you will find the downstairs wc and to the right the well proportioned living room. Keep walking down the hallway and you will enter the kitchen and dining room which is the perfect space for entertaining guests. The kitchen boasts built in appliances, an induction hob and plenty of work space for preparing family meals whilst guests can relax in the dining area.