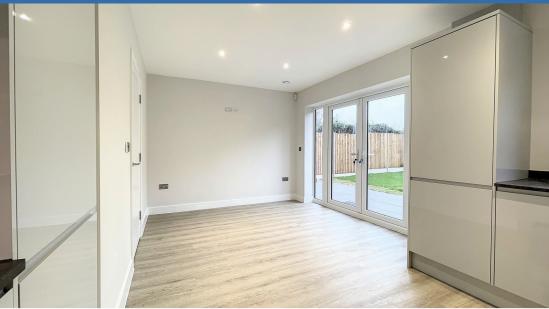

To your left you will find the downstairs wc and to the right the well proportioned living room. Keep walking down the hallway and you will enter the kitchen and dining room which is the perfect space for entertaining guests. The kitchen boasts built in appliances, an induction hob and plenty of work space for preparing family meals whilst guests can relax in the dining area.

As with every other part of this property, the garden is bigger than your average new build. Fenced on all sides for privacy and with a patio and lawn for enjoying the summer, what more could you want?