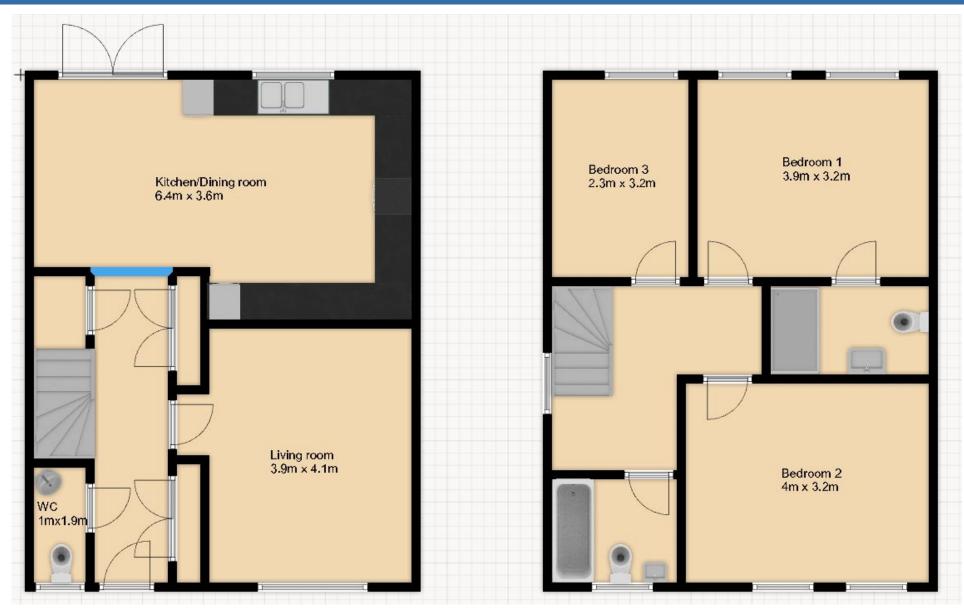

## Fixed price £435,000 Rochester Road, Halling, Kent, ME2 1AQ

Available to view now is this Spectacular, Bigger than average, Brand New 3 bed semi detached property. Externally there is a driveway big enough for the whole family to park. Step down and through the front and the first thing you will notice is abundance of storage space this property has, no space has been wasted here!

To your left you will find the downstairs wc and to the right the well proportioned living room. Keep walking down the hallway and you will enter the kitchen and dining room which is the perfect space for entertaining guests. The kitchen boasts built in appliances, an induction hob and plenty of work space for preparing family meals whilst guests can relax in the dining area.

Upstairs we have 3 bedrooms with the smallest still large enough for a double bed, bedroom 1 and 2 are almost idenitcal in size but bedroom 1 does come with a large shower en-suite for extra privacy. Adjacent to bedroom 2 is also the family bathroom.