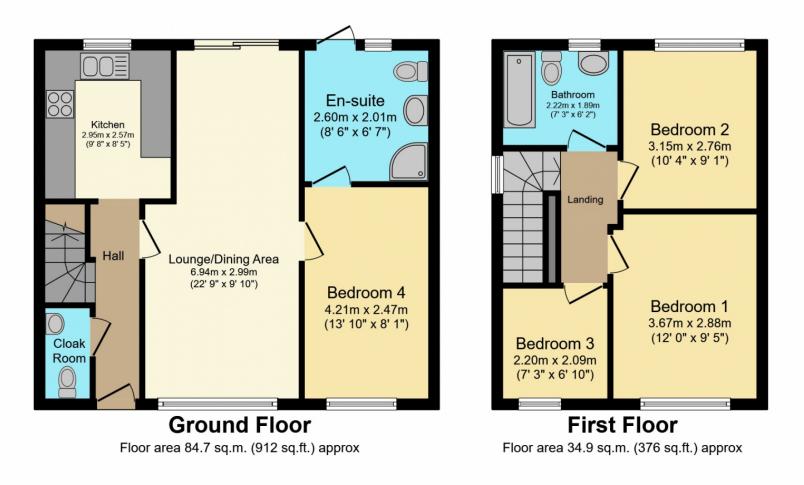

#### \* THE PROPERTY \*

A BEAUTIFUL4 BEDROOM DETACHED home in a FANTASTIC LOCATION and a selection of local shops on your doorstep. With GREAT SIZED BEDROOMS on offer and PLENTY OF LIVING SPACE available, this home would suit many!

As you enter the home, you are greeted with a LARGE HALLWAY and a handy DOWNSTAIRS WC! The hallway leads through to a LARGE/LOUNGE?DINER, the current owner has created ANOTHER BEDROOM WITH EN-SUITE to the ground floor

The MODERN KITCHEN is a GREAT SIZE and offers PLENTY OF STORAGE. The garden can be accessed via the dining area or the downstairs ensuite and is a GREAT SIZE with a nice DECKED AREA to soak up the sun & let the kids run riot.

The first floor offers a second DOUBLE BEDROOM and a FANTASTIC SIZED THIRD BEDROOM, the LARGE BATHROOM is in GREAT CONDITION and offers a shower over the bath. You will also find the LARGE MASTER BEDROOM offering PLENTY OF ROOM for wardrobes and other bedroom furniture!

#### Total floor area 119.7 sq.m. (1,288 sq.ft.) approx

This Floor Plan is for illustration purposes only and may not be representative of the property. The position and size of doors, windows and other features are approximate. Unauthorized reproduction prohibited. © PropertyBOX