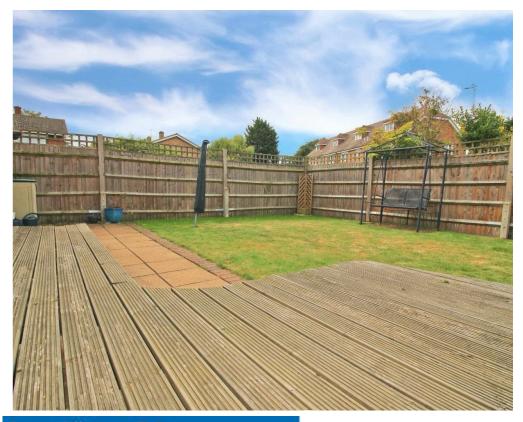

The MODERN KITCHEN is a GREAT SIZE and offers PLENTY OF STORAGE. The garden can be accessed via the dining area or the downstairs ensuite and is a GREAT SIZE with a nice DECKED AREA to soak up the sun & let the kids run riot.