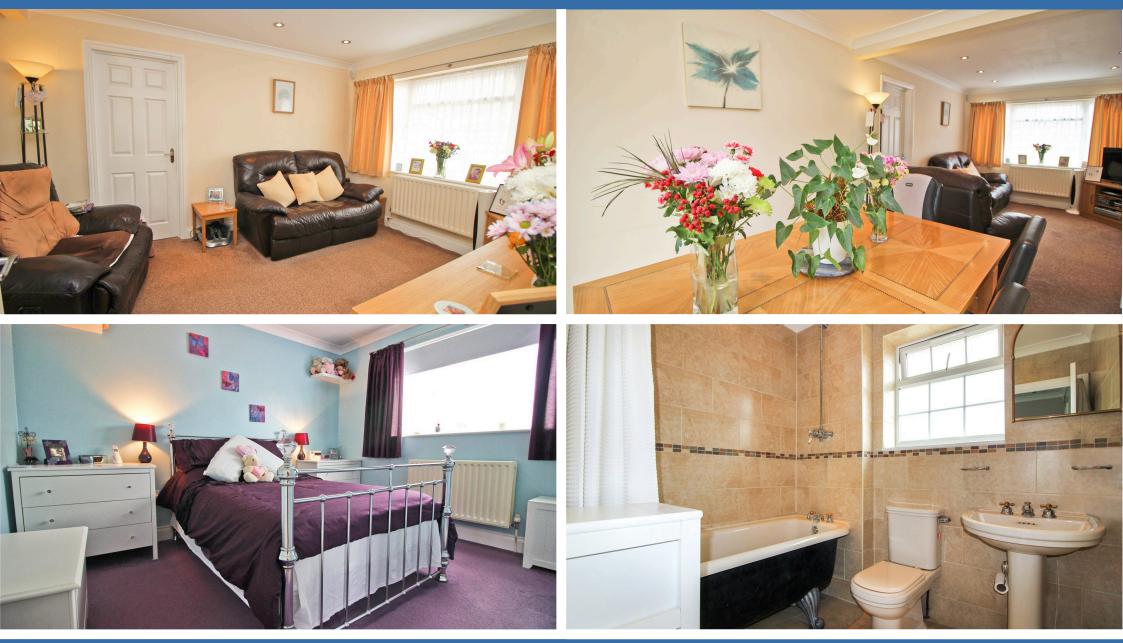

As you enter the home, you are greeted with a LARGE HALLWAY and a handy DOWNSTAIRS WC! The hallway leads through to a LARGE/LOUNGE?DINER, the current owner has created ANOTHER BEDROOM WITH EN-SUITE to the ground floor

The MODERN KITCHEN is a GREAT SIZE and offers PLENTY OF STORAGE. The garden can be accessed via the dining area or the downstairs ensuite and is a GREAT SIZE with a nice DECKED AREA to soak up the sun & let the kids run riot.

The first floor offers a second DOUBLE BEDROOM and a FANTASTIC SIZED THIRD BEDROOM, the LARGE BATHROOM is in GREAT CONDITION and offers a shower over the bath. You will also find the LARGE MASTER BEDROOM offering PLENTY OF ROOM for wardrobes and other bedroom furniture!