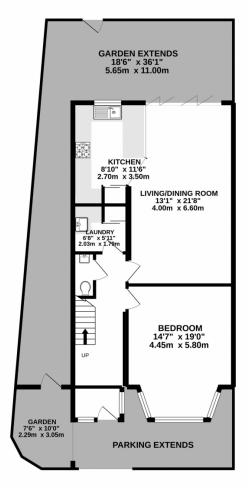

## TOTAL FLOOR AREA: 1568 sq.ft. (145.6 sq.m.) approx.

Whilst every attempt has been made to ensure the accuracy of the floorplan contained here, measurements of doors, windows, rooms and any other items are approximate and no responsibility is taken for any error, omission or mis-statement. This plan is for illustrative purposes only and should be used as such by any prospective purchaser. The services, systems and appliances shown have not been tested and no guarantee as to their operability or efficiency can be given. Made with Metropix ©2021

2ND FLOOR 291 sq.ft. (27.0 sq.m.) approx.

1ST FLOOR 539 sq.ft. (50.0 sq.m.) approx.

BATHROOM 7'5" x 9'2" 2.25m x 2.80m **BEDROOM** 11'4" x 12'6" 3.45m x 3.80m

GROUND FLOOR

739 sq.ft. (68.6 sq.m.) approx.

**BEDROOM** 

12'6" x 19'0"

3.80m x 5.80m