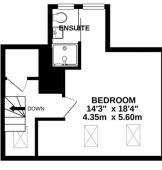

## TOTAL FLOOR AREA: 1568 sq.ft. (145.6 sq.m.) approx.

Whilst every attempt has been made to ensure the accuracy of the floorplan contained here, measurements of doors, windows, rooms and any other items are approximate and no responsibility is taken for any error, omission or mis-statement. This plan is for illustrative purposes only and should be used as such by any prospective purchaser. The services, systems and appliances shown have not been tested and no guarantee as to their operability or efficiency can be given. Made with Metropix ©2021

2ND FLOOR 291 sq.ft. (27.0 sq.m.) approx.

1ST FLOOR 539 sq.ft. (50.0 sq.m.) approx.

BATHROOM 7'5" x 9'2" 2.25m x 2.80m **BEDROOM** 11'4" x 12'6" 3.45m x 3.80m

GROUND FLOOR

739 sq.ft. (68.6 sq.m.) approx.

**BEDROOM** 