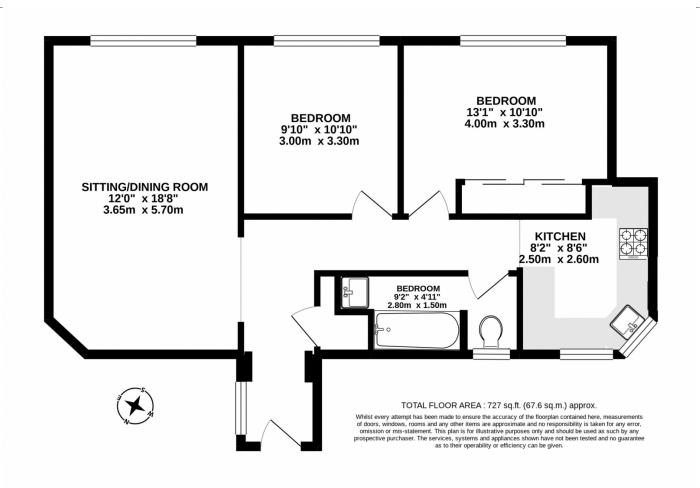

## Offers in the region of £789,999 Springfield Court, Eton Avenue

This stylish and bright two-bedroom raised ground floor property is set in a well-presented block on Eton Avenue.

The property boasts wooden floors throughout and gets ample sunlight from the south facing, double glazed windows overlooking the communal gardens.

The property has a great flow with an open hallway the leads through to the large reception room. The two double bedrooms are bright and quiet. The kitchen has been recently refurbished and has quartz worktops. This stylish and bright two-bedroom raised ground floor property is set in a well-presented block on Eton Avenue. The property boasts wooden floors throughout and gets ample sunlight from the south facing, double glazed windows overlooking the communal gardens. The property has a great flow with an open hallway the leads through to the large reception room. The two double bedrooms are bright and quiet. The kitchen has been recently refurbished and has quartz worktops.