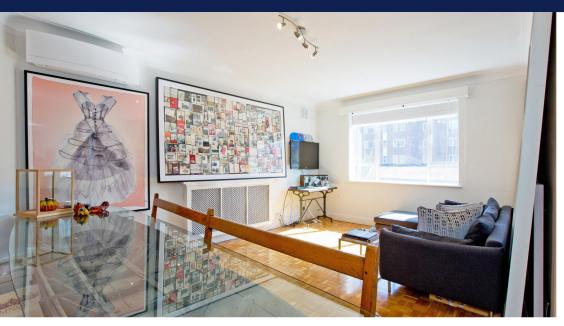

The property has a great flow with an open hallway the leads through to the large reception room. The two double bedrooms are bright and quiet. The kitchen has been recently refurbished and has quartz worktops. This stylish and bright two-bedroom raised ground floor property is set in a well-presented block on Eton Avenue. The property boasts wooden floors throughout and gets ample sunlight from the south facing, double glazed windows overlooking the communal gardens. The property has a great flow with an open hallway the leads through to the large reception room. The two double bedrooms are bright and quiet. The kitchen has been recently refurbished and has quartz worktops.