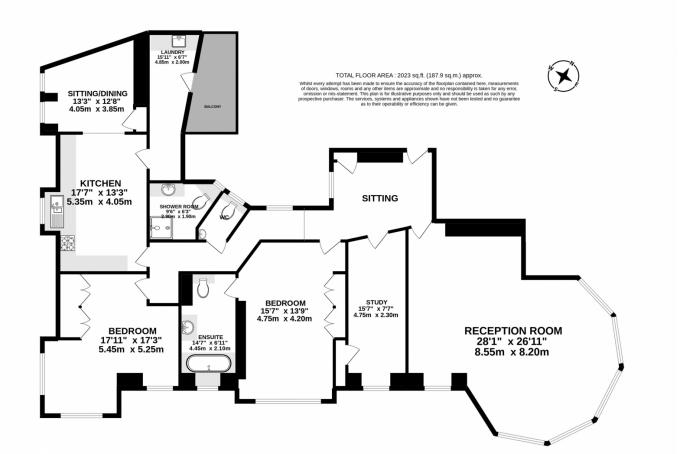

## Offers in the region of £1,900,000 Avenue Mansion, Finchley Road, NW3

Large three/four bedroom penthouse apartment. Three well sized bathrooms. Huge open plan kitchen. Small balcony. Ample storage. Over 2000sq ft Top Floor Flat Stunning Views This stunning penthouse apartment is set in a prestigious West Hampstead mansion block. The property offers Three/Four-bedrooms with over 2000 sq feet of space with an abundance of natural light. With three bathrooms and a large kitchen this would make the perfect family home.

Located minutes from West Hampstead High Street the property is superbly located with various transport links.

Council Tax Band G

New lift set to be installed at the property.

Service charge £1,948.39 per quarter. Includes heating and hot water.