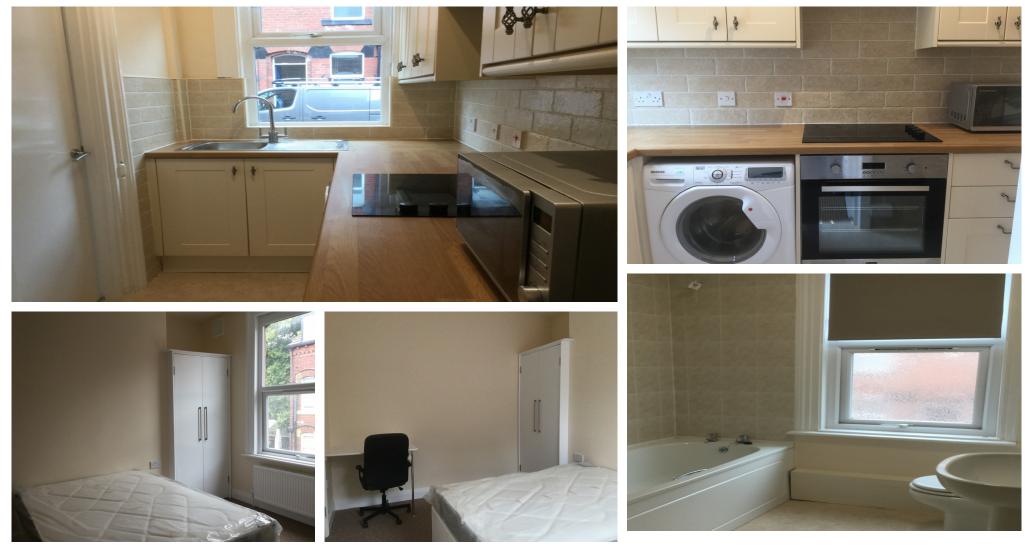

#### **Description:**

This lovely two bedroom terrace is in a fantastic location just minutes from Otley Road's bar, cafes and shops! This property compromises of a modern cream kitchen with oak worktop and appliances. A cosy lounge with 2 two seater settees and fire place. Two fitted bedrooms with a desk and chair in each. One bedroom has a ensuite with a shower bath, W.C. wash basin and towel rail. There is also a bathroom with a shower and seperate bath, W.C. and wash basin.