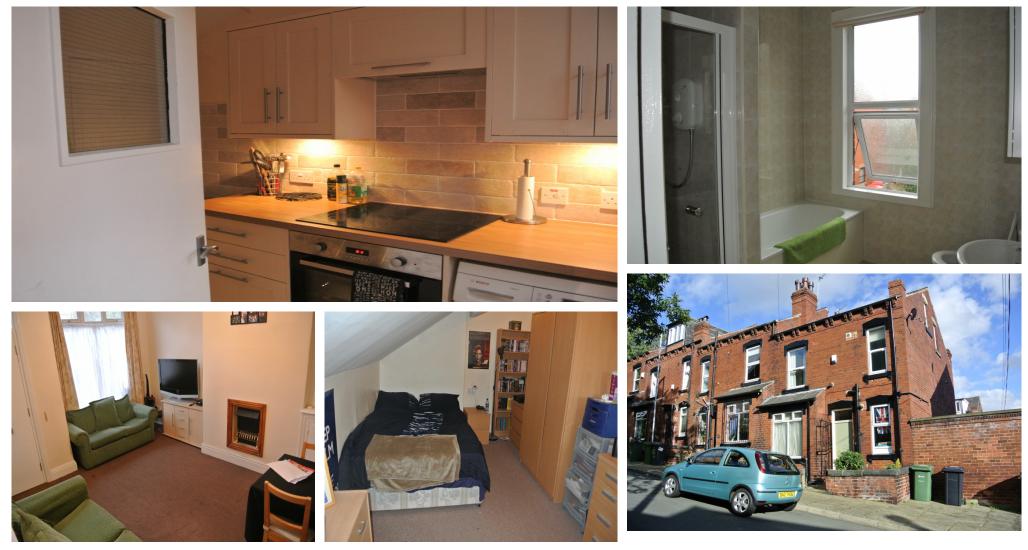

## Description:

This lovely two bedroom end terrace in a quiet street in Woodhouse has a modern cream oak kitchen with appliances, lounge with settees and fire place, two good sized bedrooms with a desk and chair and a bathroom with a bath, shower, W.C. and wash basin. There is also on-road parking available outside the property.