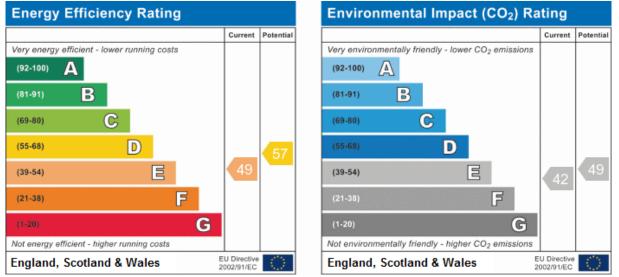

## Description:

This lovely two bedroom end terrace in a quiet street in Woodhouse has a modern cream oak kitchen with appliances, lounge with settees and fire place, two good sized bedrooms with a desk and chair and a bathroom with a bath, shower, W.C. and wash basin. There is also on-road parking available outside the property.