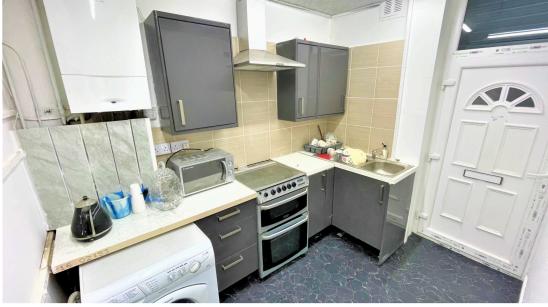

The property consists of an open lounge area, separate kitchen and a shower cubicle. The lounge has been newly decorated, and has grey laminate flooring. The kitchen benefits from fully fitted cupboards, washing machine, a cooker, a fridge and fitted lino. You can gain access to the rear yard from the kitchen.