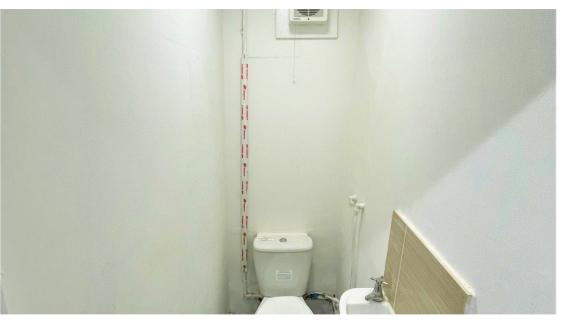

The property consists of an open lounge area, separate kitchen and a shower cubicle. The lounge has been newly decorated, and has grey laminate flooring. The kitchen benefits from fully fitted cupboards, washing machine, a cooker, a fridge and fitted lino. You can gain access to the rear yard from the kitchen.